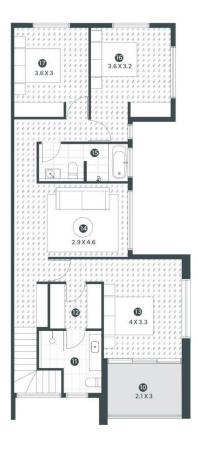

## **DWELLING 1**

1. FRONT COURTYARD
2. ENTRANCE
3. LOUNGE
4. KITCHEN
5. DINING
6. LAUNDRY
7. WC
8. COURTYARD
9. GARAGE

10. BALCONY
11. ENSUITE
12. WIR
13. MASTER BEDROOM
14. ACTIVITIES
15. BATHROOM
16. BEDROOM 2
17. BEDROOM 3

## AREA

GROUND FLOOR: FIRST FLOOR: PORCH: BALCONY: GARAGE: 50.30 90.20 1.70 8.00 37.70 TOTAL: 187.90

RICHLAND ROAD