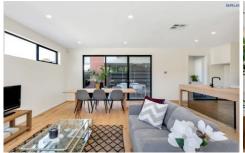

## THE FRONT HOMES

The front homes have a double lock up garage, a generous private courtyard and front yard as well. Each of these homes have a good sized living area on the ground floor, opening out into the courtyard area and also excellent kitchen with quality fixtures and fittings. The upper level of the home includes a large balcony area, separate living area and 3 very good sized bedrooms and a main bathroom and a large ensuite and walk-in robe to the main bedroom.