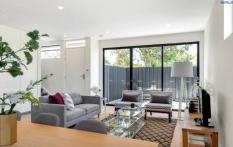

## THE FRONT HOMES

The front homes have a double lock up garage, a generous private courtyard and front yard as well. Each of these homes have a good sized living area on the ground floor, opening out into the courtyard area and also excellent kitchen with quality fixtures and fittings. The upper level of the home includes a large balcony area, separate living area and 3 very good sized bedrooms and a main bathroom and a large ensuite and walk-in robe to the main bedroom.