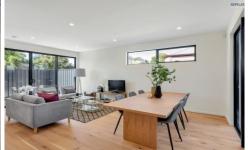

## THE FRONT HOMES

The front homes have a double lock up garage, a generous private courtyard and front yard as well. Each of these homes have a good sized living area on the ground floor, opening out into the courtyard area and also excellent kitchen with quality fixtures and fittings. The upper level of the home includes a large balcony area, separate living area and 3 very good sized bedrooms and a main bathroom and a large ensuite and walk-in robe to the main bedroom.