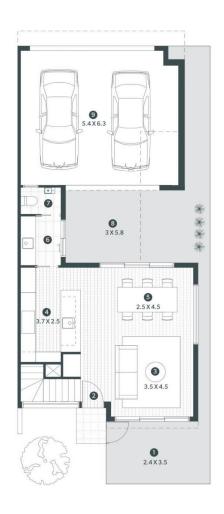

## **DWELLING 1**

1. FRONT COURTYARD
2. ENTRANCE
3. LOUNGE
4. KITCHEN
5. DINING
6. LAUNDRY
7. WC
8. COURTYARD
9. GARAGE

10. BALCONY
11. ENSUITE
12. WIR
13. MASTER BEDROOM
14. ACTIVITIES
15. BATHROOM
16. BEDROOM 2
17. BEDROOM 3

## AREA

GROUND FLOOR: FIRST FLOOR: PORCH: BALCONY: GARAGE: 50.30 90.20 1.70 8.00 37.70 TOTAL: 187.90

RICHLAND ROAD