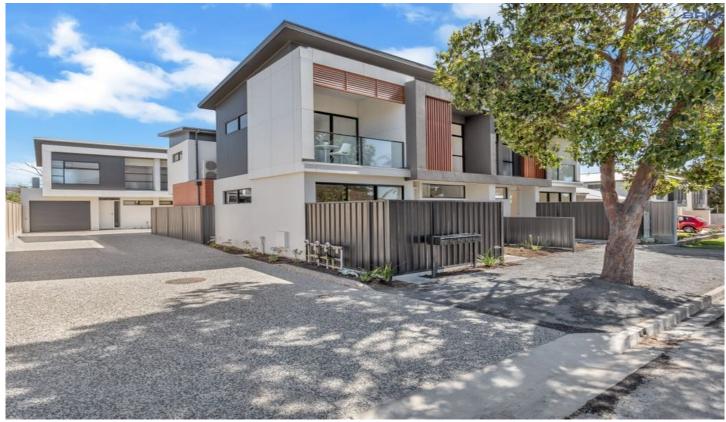

## 1 & 2/10 Richland Road Newton SA

This is in a marvellous location. Very desirable street. Offering 'the look' for 2020 and onwards.

## THE FRONT HOMES

The front homes have a double lock up garage, a generous private courtyard and front yard as well. Each of these homes have a good sized living area on the ground floor, opening out into the courtyard area and also excellent kitchen with quality fixtures and fittings. The upper level of the home includes a large balcony area, separate living area and 3 very good sized bedrooms and a main bathroom and a large ensuite and walk-in robe to the main bedroom.

These homes have a balcony to the front of the residence and give it that wonderful feeling of space, ideally

3 😕 2 🔓 2 🖨

**Price**: \$525,000

**View**: https://www.bruse.com.au/sale/sa/north-north-ea st-suburbs/newton/residential/house/5549523