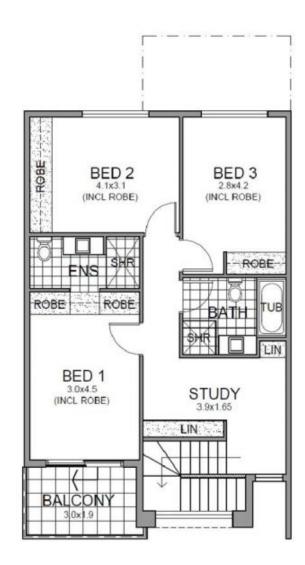

#### 23 Briar Road Felixstow SA

ULTRA TRENDY INSIDE.

BUILT WITH ALL THE EXCELLENT QUALITY FEATURES.

3 DESIGNS TO CHOOSE FROM.

JUST COMPLETED AND READY TO MOVE INTO NOW.

Location location! So close to the city.

8 minute drive to the city.

A superb living environment with beautiful Linear Park only a short walk away.

Excellent schooling being in East Marden Primary School zone.

3 📭 2 ⋤ 2 😭

**Price**: \$515,000

**View**: https://www.bruse.com.au/sale/sa/eastern-subur bs/felixstow/residential/house/5549530



Theon Bruse 08 8431 8181



**Toby Shipway 8413 8181** 





## **GROUND FLOOR**

SCALE 1:100

**DWELLING 3** 

#### 



## **UPPER FLOOR**

SCALE 1:100

DWELLING 3





# **GROUND FLOOR**

SCALE 1:100

**DWELLING 7** 

| AREAS:   |             |
|----------|-------------|
| DWELLING | 7           |
| L/LIVING | 45.81       |
| U/LIVING | 74.56       |
| GARAGE   | 20.68       |
| BALCONY  | 4.94        |
| TERRACE  | 8.06        |
| TOTAL    | 154.05 sq.m |



# **UPPER FLOOR**

**SCALE 1:100** 

**DWELLING 7**