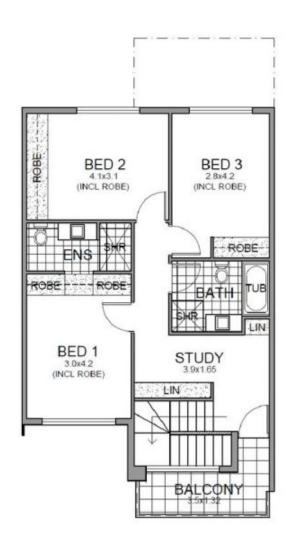

#### 23 Briar Road Felixstow SA

ULTRA TRENDY INSIDE.

BUILT WITH ALL THE EXCELLENT QUALITY FEATURES.

3 DESIGNS TO CHOOSE FROM.

JUST COMPLETED AND READY TO MOVE INTO NOW.

Location location! So close to the city.

8 minute drive to the city.

A superb living environment with beautiful Linear Park only a short walk away.

Excellent schooling being in East Marden Primary School zone.

3 📭 2 ⋤ 2 😭

**Price**: \$515,000

**View**: https://www.bruse.com.au/sale/sa/eastern-subur bs/felixstow/residential/house/5549530



Theon Bruse 08 8431 8181



**Toby Shipway 8413 8181** 





## **GROUND FLOOR**

SCALE 1:100

**DWELLING 3** 

#### 



## **UPPER FLOOR**

SCALE 1:100

DWELLING 3





# **GROUND FLOOR**

SCALE 1:100

**DWELLING 7** 

| AREAS:   |             |
|----------|-------------|
| DWELLING | 7           |
| L/LIVING | 45.81       |
| U/LIVING | 74.56       |
| GARAGE   | 20.68       |
| BALCONY  | 4.94        |
| TERRACE  | 8.06        |
| TOTAL    | 154.05 sq.m |



# **UPPER FLOOR**

**SCALE 1:100** 

**DWELLING 7**