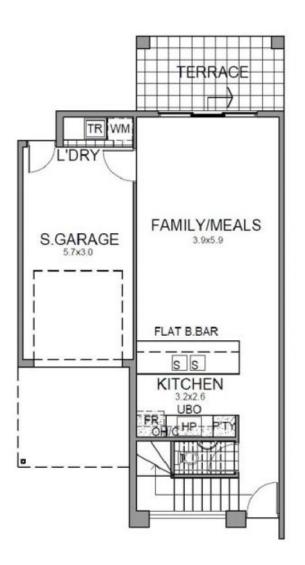

# **GROUND FLOOR**

SCALE 1:100

**DWELLING 7** 

| AREAS:   |             |
|----------|-------------|
| DWELLING | 7           |
| L/LIVING | 45.81       |
| U/LIVING | 74.56       |
| GARAGE   | 20.68       |
| BALCONY  | 4.94        |
| TERRACE  | 8.06        |
| TOTAL    | 154.05 sq.m |