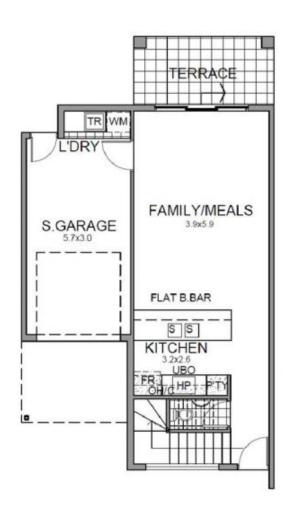

#### 23 Briar Road Felixstow SA

ULTRA TRENDY INSIDE.

BUILT WITH ALL THE EXCELLENT QUALITY FEATURES.

3 DESIGNS TO CHOOSE FROM.

JUST COMPLETED AND READY TO MOVE INTO NOW.

Location location! So close to the city.

8 minute drive to the city.

A superb living environment with beautiful Linear Park only a short walk away.

Excellent schooling being in East Marden Primary School zone.

3 📭 2 ⋤ 2 😭

**Price**: \$515,000

**View**: https://www.bruse.com.au/sale/sa/eastern-subur bs/felixstow/residential/house/5549530



Theon Bruse 08 8431 8181



**Toby Shipway 8413 8181** 





## **GROUND FLOOR**

SCALE 1:100

**DWELLING 3** 

#### 



## **UPPER FLOOR**

SCALE 1:100

DWELLING 3





# **GROUND FLOOR**

SCALE 1:100

**DWELLING 7** 

| AREAS:   |             |
|----------|-------------|
| DWELLING | 7           |
| L/LIVING | 45.81       |
| U/LIVING | 74.56       |
| GARAGE   | 20.68       |
| BALCONY  | 4.94        |
| TERRACE  | 8.06        |
| TOTAL    | 154.05 sq.m |



# **UPPER FLOOR**

**SCALE 1:100** 

**DWELLING 7**