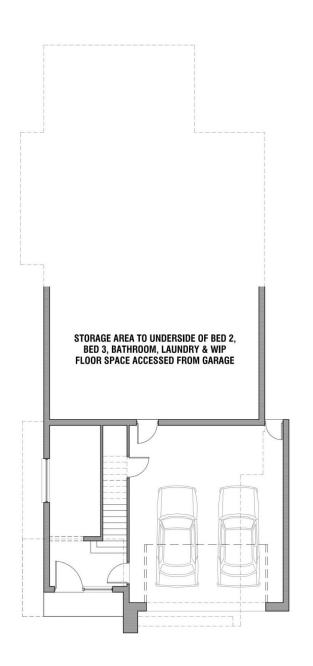

## GROUND FLOOR PLAN SCALE 1:100

## FIRST FLOOR PLAN SCALE 1:100

| LIVING/DINING | 7.01 x 5.00        |  |
|---------------|--------------------|--|
| KITCHEN       | 2.60 x 5.00        |  |
| ALFRESCO      | 5.99 x 3.60        |  |
| GARAGE        | 6.36 x 7.34        |  |
| BED 1         | 4.44 x 3.88        |  |
| BED 2         | 3.40 x 3.30 + ROBE |  |
| BED 3         | 3.40 x 3.30 + ROBE |  |
| RETREAT       | 3.07 x 4.53        |  |
| BALCONY       | 4.18 x 3.21        |  |
| STUDY         | 2.11 x 4.60        |  |
|               |                    |  |

| AREAS         | sq.m   |
|---------------|--------|
| L.LIVING      | 25.19  |
| U.LIVING      | 176.23 |
| GARAGE        | 52.96  |
| ALFRESCO      | 22.42  |
| BALCONY       | 13.38  |
| POR           | 3.29   |
| TOTAL         | 293.47 |
| SITE:         | 450,55 |
| P.O.S.        | 150.34 |
| CITE COVEDAGE | 48.00% |