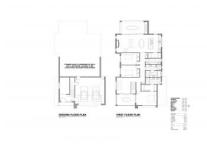

## GROUND FLOOR PLAN SCALE 1:100

## FIRST FLOOR PLAN SCALE 1:100

| LIVING/DINING | 7.01 x 5.00        |  |
|---------------|--------------------|--|
| KITCHEN       | 2.60 x 5.00        |  |
| ALFRESCO      | 5.99 x 3.60        |  |
| GARAGE        | 6.36 x 7.34        |  |
| BED 1         | 4.44 x 3.88        |  |
| BED 2         | 3.40 x 3.30 + ROBE |  |
| BED 3         | 3.40 x 3.30 + ROBE |  |
| RETREAT       | 3.07 x 4.53        |  |
| BALCONY       | 4.18 x 3.21        |  |
| STUDY         | 2.11 x 4.60        |  |
|               |                    |  |

| AREAS         | sq.m   |
|---------------|--------|
| L.LIVING      | 25.19  |
| U.LIVING      | 176.23 |
| GARAGE        | 52.96  |
| ALFRESCO      | 22.42  |
| BALCONY       | 13.38  |
| POR           | 3.29   |
| TOTAL         | 293.47 |
| SITE:         | 450,55 |
| P.O.S.        | 150.34 |
| CITE COVEDAGE | 48.00% |

## COMMON DRIVEWAY

| AREAS         | sq.m   |
|---------------|--------|
| L.LIVING      | 25.19  |
| U.LIVING      | 176.23 |
| GARAGE        | 52.96  |
| ALFRESCO      | 22.42  |
| BALCONY       | 13.38  |
| POR           | 3.29   |
| TOTAL         | 293.47 |
| SITE:         | 450.55 |
| P.O.S.        | 150.34 |
| SITE COVERAGE | 48.00% |
|               |        |