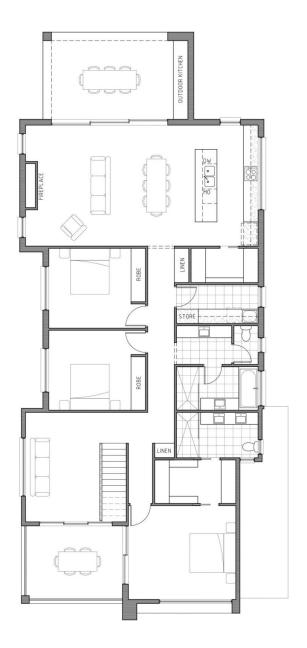

## FIRST FLOOR PLAN SCALE 1:100

| LIVING/DINING | 7.01 x 5.00        |  |
|---------------|--------------------|--|
| KITCHEN       | 2.60 x 5.00        |  |
| ALFRESCO      | 5.99 x 3.60        |  |
| GARAGE        | 6.36 x 7.34        |  |
| BED 1         | 4.44 x 3.88        |  |
| BED 2         | 3.40 x 3.30 + ROBE |  |
| BED 3         | 3.40 x 3.30 + ROBE |  |
| RETREAT       | 3.07 x 4.53        |  |
| BALCONY       | 4.18 x 3.21        |  |
| STUDY         | 2.11 x 4.60        |  |
|               |                    |  |

| AREAS         | sq.m   |
|---------------|--------|
| L.LIVING      | 25.19  |
| U.LIVING      | 176.23 |
| GARAGE        | 52.96  |
| ALFRESCO      | 22.42  |
| BALCONY       | 13.38  |
| POR           | 3.29   |
| TOTAL         | 293.47 |
| SITE:         | 450,55 |
| P.O.S.        | 150.34 |
| CITE COVEDAGE | 48.00% |