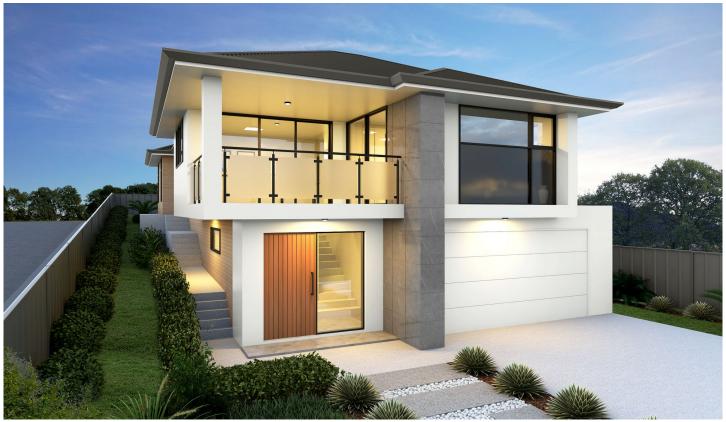

## 1 Morialta Place Rostrevor SA

THREE BEDROOMS PLUS STUDY. TWO LIVING AREAS, TWO BATHROOMS JUST MAKES THIS HOME A VERY DESIRABLE FAMILY RESIDENCE. ALSO, IT INCLUDES A DOUBLE LOCK UP GARAGE WHICH IS A REAL BONUS. PLUS A BRILLIANT OUTDOOR UNDERCOVER LIVING AREA WITH KITCHEN.

This is just a brilliant opportunity to acquire a great home in a new subdivision surrounded by other quality homes and with marvellous views that you really cannot beat.

The home offers a good sized allotment of land with excellent gardens. The home will be a turn key finished product with gardens, landscaping, paving, fencing and everything else done to the home.

You have a part in the finished product of this home. We

3 📭 2 🔓 2 🖨

Price : \$ 835,000 Land Size : 451 sqm

View: https://www.bruse.com.au/sale/sa/eastern-s uburbs/rostrevor/residential/house/5549531

Bevan Bruse 08 8431 8181