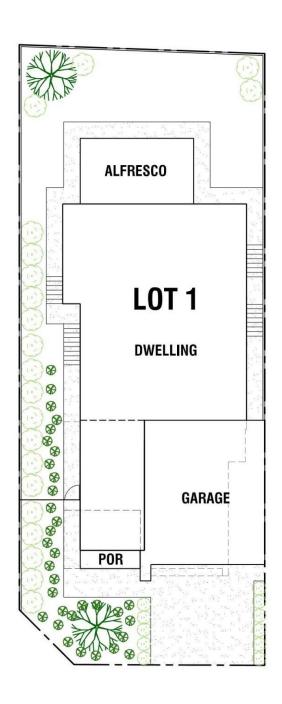

| AREAS         | sq.m   |
|---------------|--------|
| L.LIVING      | 25.19  |
| U.LIVING      | 176.23 |
| GARAGE        | 52.96  |
| ALFRESCO      | 22.42  |
| BALCONY       | 13.38  |
| POR           | 3.29   |
| TOTAL         | 293.47 |
| SITE:         | 450,55 |
| P.O.S.        | 150.34 |
| CITE COVEDAGE | 48.00% |

## COMMON DRIVEWAY

| AREAS         | sq.m   |
|---------------|--------|
| L.LIVING      | 25.19  |
| U.LIVING      | 176.23 |
| GARAGE        | 52.96  |
| ALFRESCO      | 22.42  |
| BALCONY       | 13.38  |
| POR           | 3.29   |
| TOTAL         | 293.47 |
| SITE:         | 450.55 |
| P.O.S.        | 150.34 |
| SITE COVERAGE | 48.00% |
|               |        |