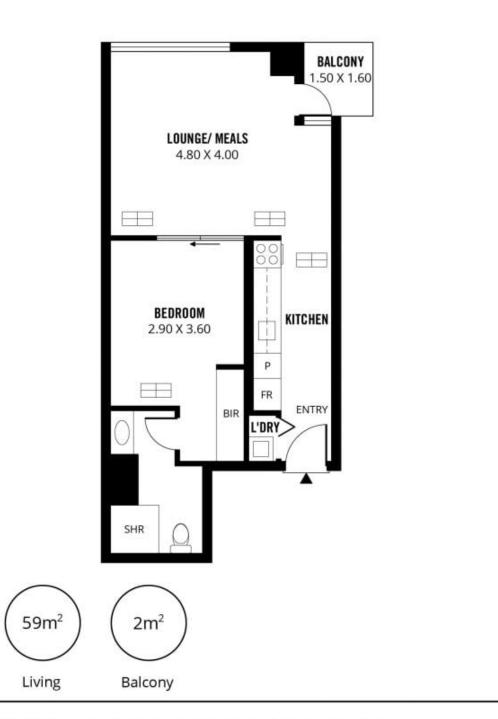

## 1 🛌 1 🖳

Price : \$ 268,000 Building Size : 7 sqm

View : https://www.bruse.com.au/sale/sa/adelai

de/adelaide/residential/apartment/55495

47

**Toby Shipway 8413 8181** 

Scale in metres. This drawing is for illustration purposes only. All measurements are approximate and details intended to be relied upon should be independently verified. 
Produced by The Fotobase Group

61m<sup>2</sup>

TOTAL