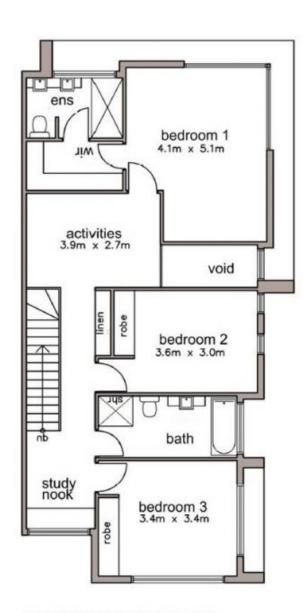

## UPPER FLOOR PLAN DWELLING 1

## AREAS (sqm)

| GROUND<br>MAIN LIVING | UPPER<br>MAIN LIVING | GARAGE | PORTICO | ALFRESCO | TOTAL  |
|-----------------------|----------------------|--------|---------|----------|--------|
| 60.90                 | 102.20               | 36.20  | 01.30   | 10.70    | 211.30 |