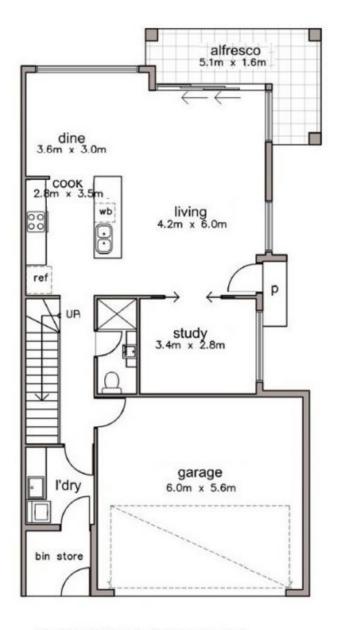

## **GROUND FLOOR PLAN**

**DWELLING 1** 

## AREAS (sqm)

| GROUND<br>MAIN LIVING | UPPER<br>MAIN LIVING | GARAGE | PORTICO | ALFRESCO | TOTAL  |
|-----------------------|----------------------|--------|---------|----------|--------|
| 60.90                 | 102.20               | 36.20  | 01.30   | 10.70    | 211.30 |