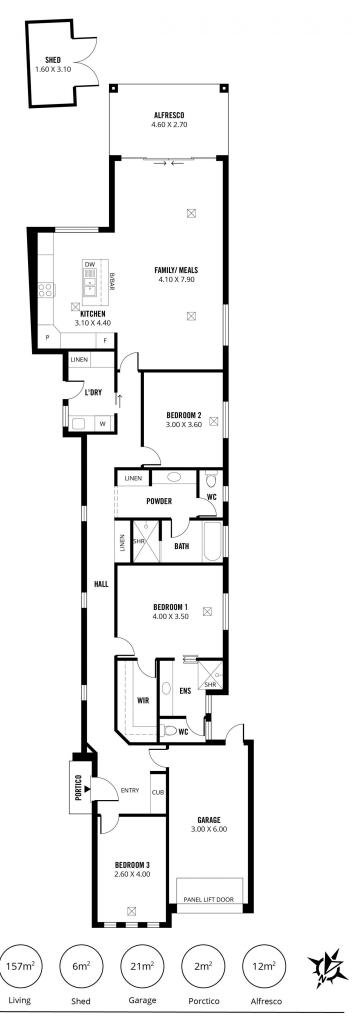

## **6B Tarpeena Avenue Windsor Gardens SA**

THIS IS A VERY SPECIAL FAMILY HOME. THE CURRENT OWNERS HAD THE HOME CUSTOM BUILT FOR THEMSELVES AND PUT A LOT OF EFFORT & COST INTO THE DESIGN AND QUALITY.

It's private at the front & opens out at the back of the home to a wonderful light & bright spacious living area and back yard.

Only a 5 minute walk to the children's playground.

ONLY 3 YEARS OLD SO THE HOME IS LIKE NEW.

STUNNING MAIN BEDROOM SUITE.

Complete with a large luxurious ensuite bathroom and big walk in robe.

3 📭 2 🔓 1 🖨

**Price:** \$515,000

**View :** https://www.bruse.com.au/sale/sa/north-north-ea st-suburbs/windsor-gardens/residential/house/55

49558

Theon Bruse 08 8431 8181

Bevan Bruse 08 8431 8181

198m²

TOTAL