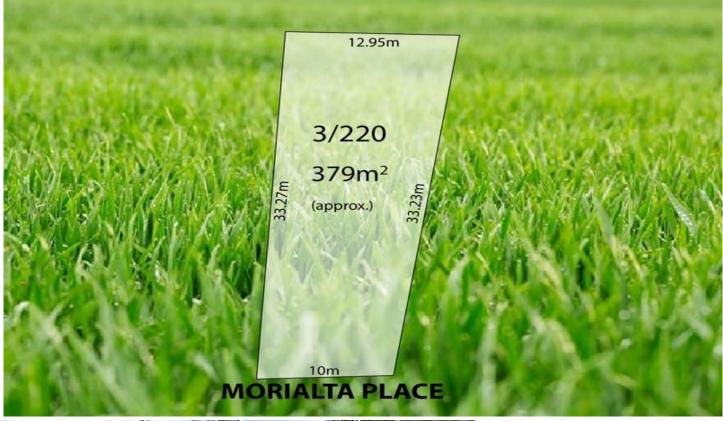

## 3/220 Stradbroke (off Of Morialta Place) Road Rostrevor SA

ADJACENT TO MORIALTA RESERVE. WHAT A WONDERFUL PLACE TO LIVE.

Only 5 allotments left in this subdivision and these will be surrounded by other quality homes and a beautiful outlook over the private roadway and gardens and trees of the adjoining homes.

Do not miss out on the opportunity to acquire one of the last of the land in Chapel Estate subdivision. These are marvelous.

Each with 10m frontage and all are a good size allotment on the high side of the road giving the wonderful aspect for buyers to build homes that look elevated, feel elevated and gives the opportunity to build spectacular homes in this Land Size: 379 sqm