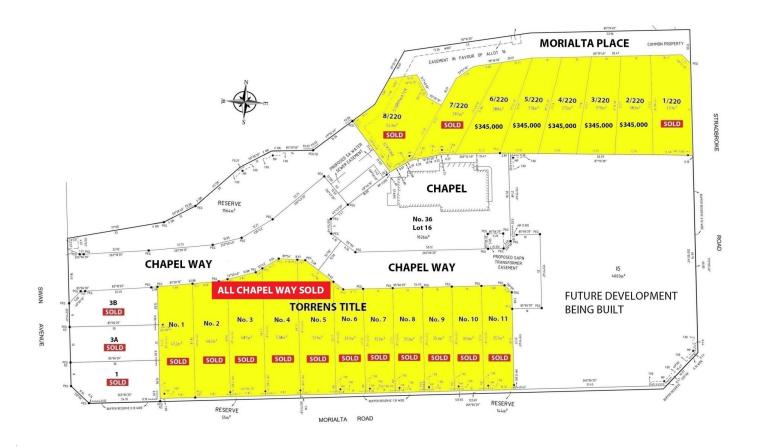

## 3/220 Stradbroke (off Of Morialta Place) Road Rostrevor SA

ADJACENT TO MORIALTA RESERVE. WHAT A WONDERFUL PLACE TO LIVE.

Only 5 allotments left in this subdivision and these will be surrounded by other quality homes and a beautiful outlook over the private roadway and gardens and trees of the adjoining homes.

Do not miss out on the opportunity to acquire one of the last of the land in Chapel Estate subdivision. These are marvelous.

Each with 10m frontage and all are a good size allotment on the high side of the road giving the wonderful aspect for buyers to build homes that look elevated, feel elevated and gives the opportunity to build spectacular homes in this Land Size: 379 sqm