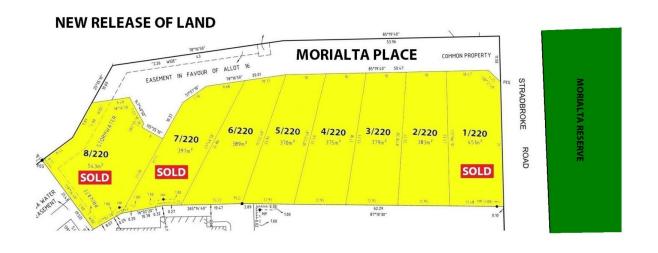

## 3/220 Stradbroke (off Of Morialta Place) Road Rostrevor SA

ADJACENT TO MORIALTA RESERVE. WHAT A WONDERFUL PLACE TO LIVE.

Only 5 allotments left in this subdivision and these will be surrounded by other quality homes and a beautiful outlook over the private roadway and gardens and trees of the adjoining homes.

Do not miss out on the opportunity to acquire one of the last of the land in Chapel Estate subdivision. These are marvelous.

Each with 10m frontage and all are a good size allotment on the high side of the road giving the wonderful aspect for buyers to build homes that look elevated, feel elevated and gives the opportunity to build spectacular homes in this Land Size: 379 sqm