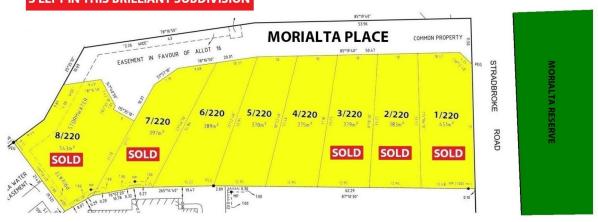

6/220 Stradbroke (off Of Morialta Place) Road Rostrevor SA

3 LEFT IN THIS BRILLIANT SUBDIVISION.

ADJACENT TO MORIALTA RESERVE. WHAT A WONDERFUL PLACE TO LIVE.

Only 3 allotments left in this subdivision and these will be surrounded by other quality homes and a beautiful outlook over the private roadway and gardens and trees of the adjoining homes.

## **3 LEFT IN THIS BRILLIANT SUBDIVISION**