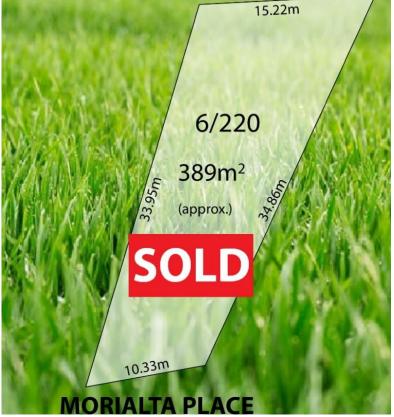

6/220 Stradbroke (off Of Morialta Place) Road Rostrevor SA

3 LEFT IN THIS BRILLIANT SUBDIVISION.

ADJACENT TO MORIALTA RESERVE. WHAT A WONDERFUL PLACE TO LIVE.

Only 3 allotments left in this subdivision and these will be surrounded by other quality homes and a beautiful outlook over the private roadway and gardens and trees of the adjoining homes.

**Price** : \$ 345,000 **Land Size** : 389 sqm

View : https://www.bruse.com.au/sale/sa/eastern-s uburbs/rostrevor/residential/land/5549572

Bevan Bruse 08 8431 8181

Theon Bruse 08 8431 8181