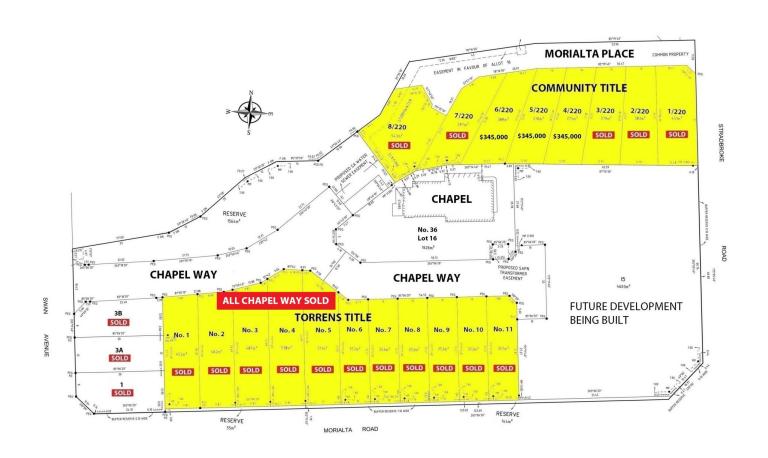

6/220 Stradbroke (off Of Morialta Place) Road Rostrevor SA

3 LEFT IN THIS BRILLIANT SUBDIVISION.

ADJACENT TO MORIALTA RESERVE. WHAT A WONDERFUL PLACE TO LIVE.

Only 3 allotments left in this subdivision and these will be surrounded by other quality homes and a beautiful outlook over the private roadway and gardens and trees of the adjoining homes.

Do not miss out on the opportunity to acquire one of the last of the land in Chapel Estate subdivision. These are marvelous.

Each with 10m frontage and all are a good size allotment on the high side of the road giving the wonderful aspect for

**Price** : \$ 345,000 **Land Size** : 389 sqm

View : https://www.bruse.com.au/sale/sa/eastern-s uburbs/rostrevor/residential/land/5549572

Bevan Bruse 08 8431 8181

Theon Bruse 08 8431 8181

## **3 LEFT IN THIS BRILLIANT SUBDIVISION**