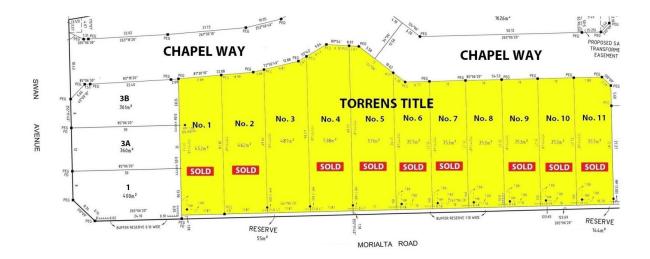

## 8 Chapel Way Rostrevor SA

Torrens Title allotments on Chapel Way off of Swan Avenue.

Ranging in size from 353m2 - 535m2 most with a reserve outlook.

8 Community title allotments on Morialta Place off of Stradbroke road.

370m2 - 542 m2 adjacent and overlooking Morialta Conservation Park.

This is a very unique new subdivision with a feature existing Chapel building on 1626m2 of land also in the subdivision. This building will be redeveloped into housing in the existing building. It will not be a church or commercially used building.