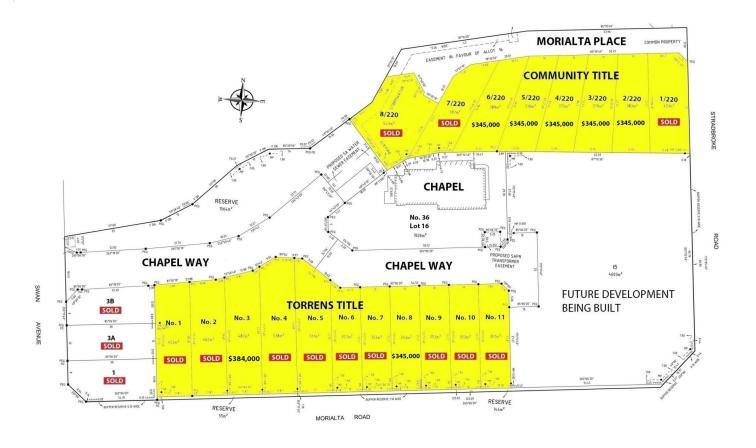

## 8 Chapel Way Rostrevor SA

Torrens Title allotments on Chapel Way off of Swan Avenue.

Ranging in size from 353m2 - 535m2 most with a reserve outlook.

8 Community title allotments on Morialta Place off of Stradbroke road.

370m2 - 542 m2 adjacent and overlooking Morialta Conservation Park.

This is a very unique new subdivision with a feature existing Chapel building on 1626m2 of land also in the subdivision. This building will be redeveloped into housing in the existing building. It will not be a church or commercially used building.