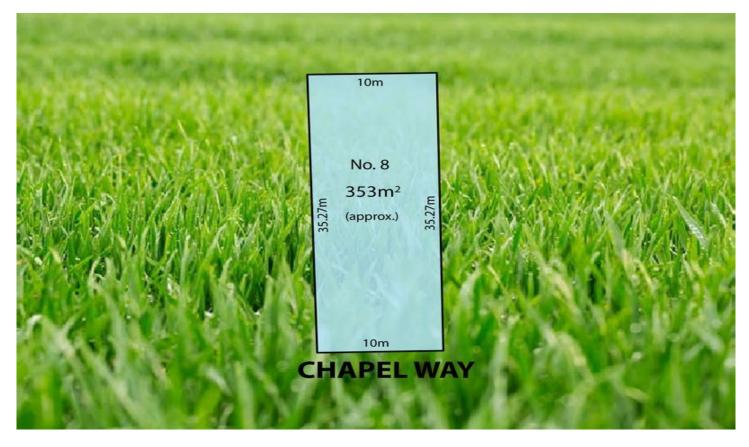

## 8 Chapel Way Rostrevor SA

Torrens Title allotments on Chapel Way off of Swan Avenue.

Ranging in size from 353m2 - 535m2 most with a reserve outlook.

8 Community title allotments on Morialta Place off of Stradbroke road.

BEVAN BRUSE 0419 809 852

Land Size : 353 sqm

: https://www.bruse.com.au/sale/sa/eastern-s uburbs/rostrevor/residential/land/5549573

View

Bevan Bruse 08 8431 8181

All information provided has been obtained from sources