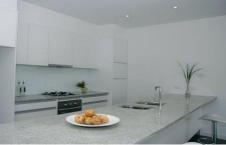

The property includes the opportunity to have two good size living areas, one being the hub of the home, kitchen, meals, and family room. The other is a separate formal sitting room positioned to the centre of the home. The kitchen has granite bench tops and stainless steel appliances. The excellent bathrooms feature quality fittings and design style tiling.