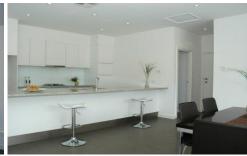

The property includes the opportunity to have two good size living areas, one being the hub of the home, kitchen, meals, and family room. The other is a separate formal sitting room positioned to the centre of the home. The kitchen has granite bench tops and stainless steel appliances. The excellent bathrooms feature quality fittings and design style tiling.