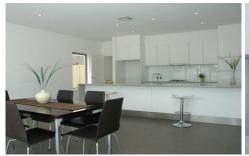

The property includes the opportunity to have two good size living areas, one being the hub of the home, kitchen, meals, and family room. The other is a separate formal sitting room positioned to the centre of the home. The kitchen has granite bench tops and stainless steel appliances. The excellent bathrooms feature quality fittings and design style tiling.