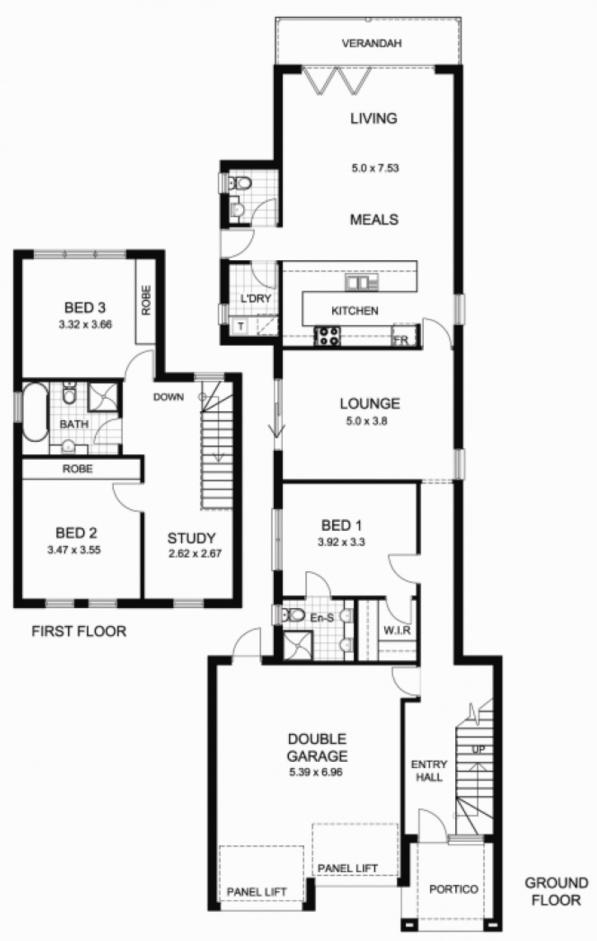

## 27A Edwin Avenue TRANMERE SA

The home is generous in size and it has been extremely well built by a caring owner. The property also has generous room sizes compared to others in the market place. The property really is cutting edge in design, quantity and quality in fixtures and fittings.

The property includes the opportunity to have two good size living areas, one being the hub of the home, kitchen, meals, and family room. The other is a separate formal sitting room positioned to the centre of the home. The kitchen has granite bench tops and stainless steel appliances. The excellent bathrooms feature quality fittings and design style tiling.

The home also includes a main bedroom on the lower level with an ensuite and a walk-in robe. The upper level includes bedrooms that are certainly generous in size. This

3 🚑 2 🚔 2 😭

Land Size : 351 sqm

View : https://www.bruse.com.au/sale/sa/eastern-s

uburbs/tranmere/residential/house/5550332

Bevan Bruse 08 8431 8181

This floor plan is for illustration purposes only and all measurements are approximate. Any futures shown may not necessarily be included in the sale contract and it is essential that any queries are directed to the agent, and any information that is intended to be relied upon should be independently verified. Neither the agent vendor or the illustrators take any responsibility for any omission, wrongful inclusion or typographical error which may occur in this drawing as it is intended as an artist impression only. While every endevour has been made to verify the correct details in this publication, neither the agent, vendor, nor typosetters accept any responsibility for any error or omission.