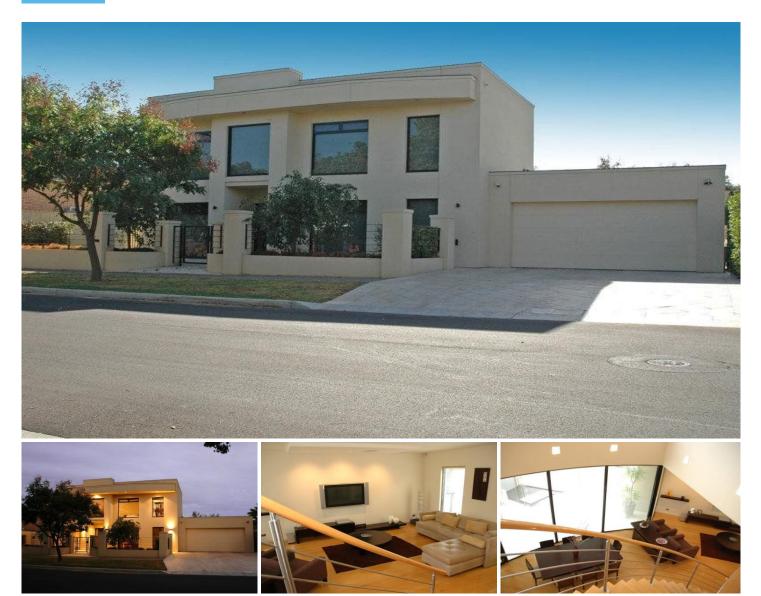

## **2B Sturt Avenue TOORAK GARDENS SA**

This property is absolutely stunning it has the "wow factor" from the street and also an extreme "wow factor" when entering the residence.

The property is beautifully setup and well built positional in a wonderful location right in heart of Toorak Gardens.

The property includes benefits such as designer decor of absolute quality in fixtures and fittings right throughout the property, stunning views over the eastern hills and also features a wonderful outdoor living area that opens from all of the internal living areas of the residence. Solid Brick.

Upon entrance to the property there is an entrance hallway that leads to the open plan formal living & formal dining area, causal eating area adjacent to the extremely well appointed kitchen facility.