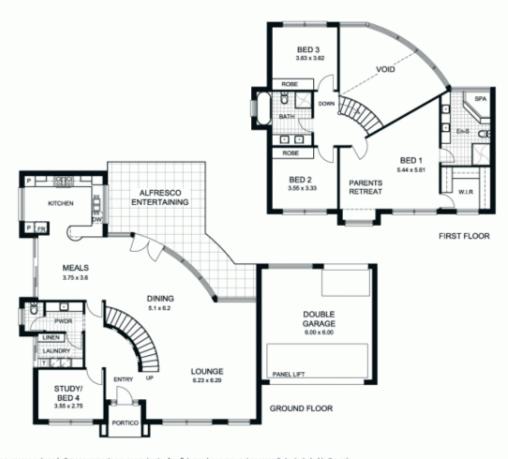

View : https://www.bruse.com.au/sale/sa/eastern-suburb s/toorak-gardens/residential/house/5550343

Bevan Bruse 08 8431 8181

This floor plan is for illustration purposes only and all measurements are approximate. Any fixtures shown may not necessarily be included in the sale contract and it is essential that any queries are directed to the agent, and any information that is intended to be relied upon should be independently verified .Neither the agent vendor or the illustrators take any responsibility for any omission, wrongful inclusion or typographical error which may occur in this drawing as it is intended as an artist impression only. While every endevour has been made to verify the correct details in this publication, neither the agent, vendor, nor typesetters accept any responsibility for any error or omission.