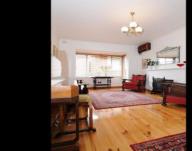

The property is currently disposed as an entrance area that leads to two sitting room areas of quite generous proportions.

These two living areas can be setup as formal and informal rooms if so desired.

These areas lead further through to a dining area and a new kitchen with quality fixtures and fittings and ample cupboards and bench space.

The dining area of the home opens out with sliding doors to an exciting outdoor living area with timber deck. Completely covered roof and further an outlook over the rear gardens