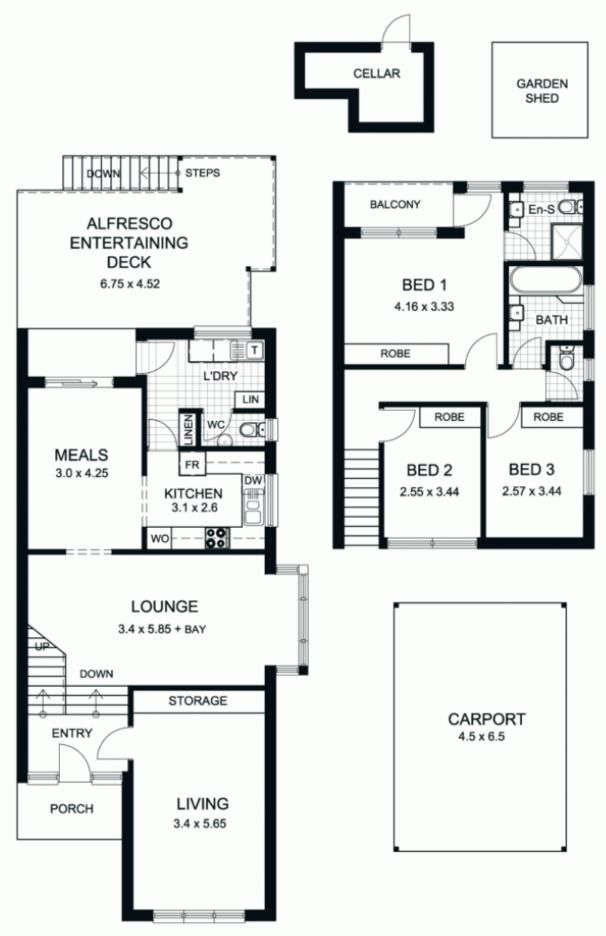

## 654A Greenhill Road BURNSIDE SA

A wonderful duplex style property in an excellent location positioned in the base of the hills above Hallett Road.

This property is a real surprise offering accommodation of generous proportions and a botanic garden setting that is absolutely stunning.

The property is currently disposed as an entrance area that leads to two sitting room areas of quite generous proportions.

These two living areas can be setup as formal and informal rooms if so desired.

These areas lead further through to a dining area and a new kitchen with quality fixtures and fittings and ample cupboards and bench space.

The dining area of the home opens out with sliding doors to an exciting outdoor living area with timber deck. Completely covered roof and further an outlook over the rear gardens

3 📭 2 🔓 2 😭

Land Size: 418 sqm

View: https://www.bruse.com.au/sale/sa/eastern-s uburbs/burnside/residential/house/5550363

Bevan Bruse 08 8431 8181

This floor plan is for illustration purposes only and all measurements are approximate. Any fixtures shown may not necessarily be included in the sale contract and it is essential that any queries are directed to the agent, and any information that is intended to be relied upon should be independently verified. Neither the agent vendor or the illustrators take any responsibility for any omission, wrongful inclusion or typographical error which may occur in this drawing as it is intended as an artist impression only. While every endeavor has been made to verify the correct details in this publication, neither the agent, vendor, nor typesetters accept any responsibility for any error or omission.