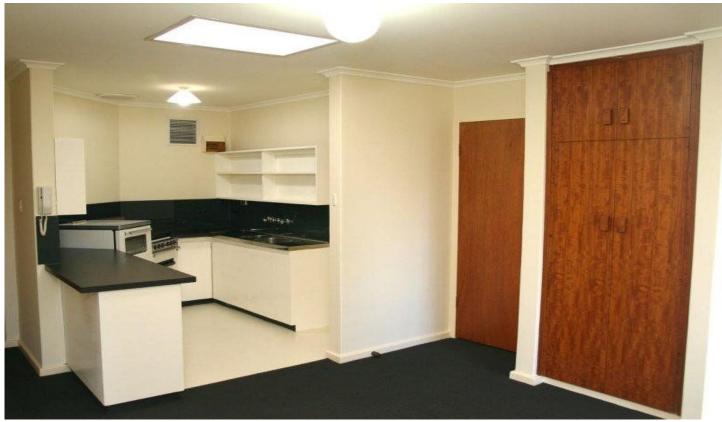

## 35/281 Henley Beach Road BROOKLYN PARK SA

\*\*OPEN INSPECTION WEDNESDAY 29TH JANUARY 5:00-5:15PM\*\*

Enjoy a great lifestyle. Invest for your future. So close to the city. 2 bedroom renovated unit with views.

New carpet throughout. Generous upgraded kitchen. Neat and tidy bathroom, separate w.c. & separate laundry.

The light filled living room and everyday meals area are excellent and open out to the good size balcony, perfect for those sunny afternoons to enjoy the stunning views.

R/c air conditioning. Excellent security with security card access to all entrances and to the car parking area which includes one undercover car park for this top floor unit.

2 🕒 1 🔓 1 🖨

**View**: https://www.bruse.com.au/sale/sa/western-beach side-suburbs/brooklyn-park/residential/apartment/ 5550365