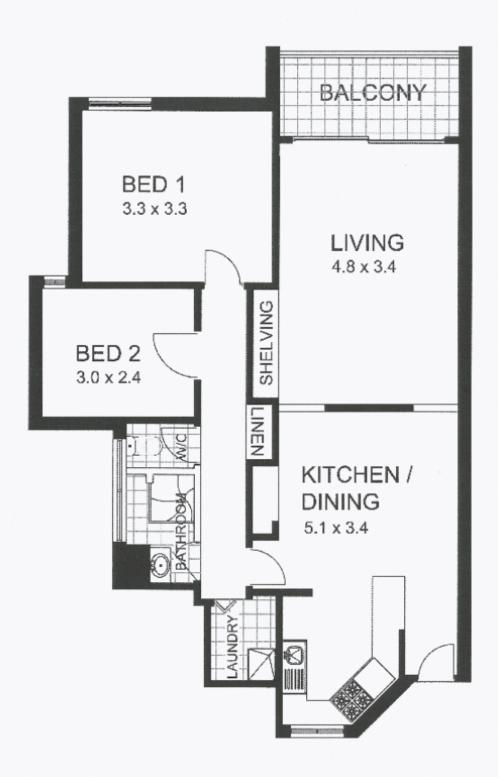

## 35/281 Henley Beach Road BROOKLYN PARK SA

\*\*OPEN INSPECTION WEDNESDAY 29TH JANUARY 5:00-5:15PM\*\*

Enjoy a great lifestyle. Invest for your future. So close to the city. 2 bedroom renovated unit with views.

New carpet throughout. Generous upgraded kitchen. Neat and tidy bathroom, separate w.c. & separate laundry.

The light filled living room and everyday meals area are excellent and open out to the good size balcony, perfect for those sunny afternoons to enjoy the stunning views.

R/c air conditioning. Excellent security with security card access to all entrances and to the car parking area which includes one undercover car park for this top floor unit.

2 🕒 1 🔓 1 🖨

**View**: https://www.bruse.com.au/sale/sa/western-beach side-suburbs/brooklyn-park/residential/apartment/ 5550365