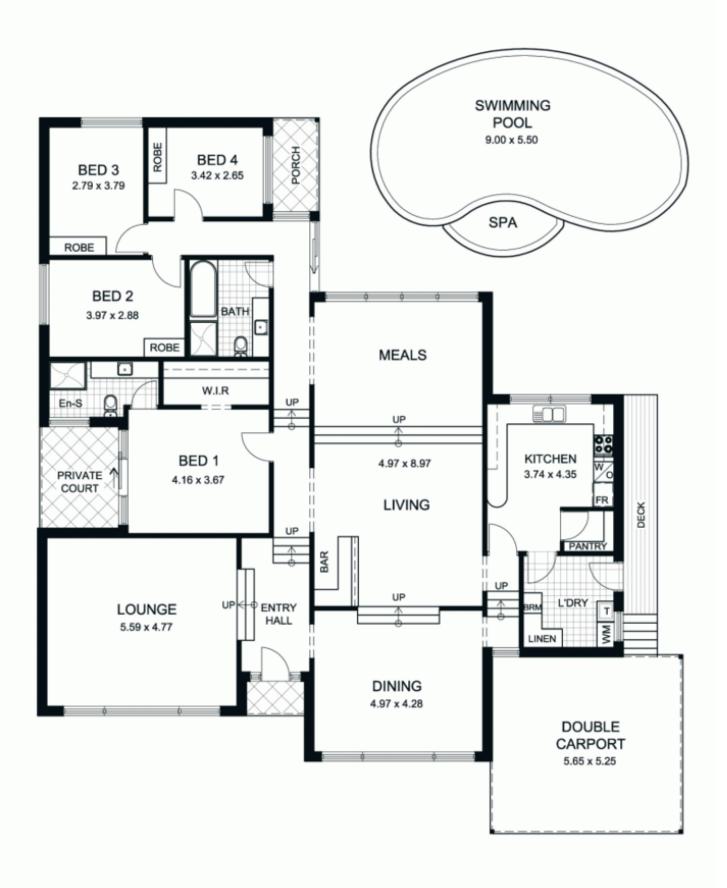

## 2 Karri Street STONYFELL SA

A wonderful location, a lovely generous family home built of solid brick construction offering 4 bedrooms, formal sitting room, formal dining room and a wonderful family area overlooking an excellent in-ground pool.

This property is built on the high side of the road offering a desirable ambience and on an allotment of land 1008.4 m2 approx.

The property features generous room sizes to all bedrooms, excellent bathroom facilities, generous kitchen facility that has been upgraded with solid timber cupboards and ample storage and bench space.

It is an excellent home for outdoor living, ample room for bbq & surrounded by attractive gardens & shrubs a delightful inground swimming pool, good size outdoor

4 🚐 2 🚍 2 🗬

Land Size: 1008 sqm

View: https://www.bruse.com.au/sale/sa/eastern-s uburbs/stonyfell/residential/house/5550366

Bevan Bruse 08 8431 8181

This floor plan is for illustration purposes only and all measurements are approximate. Any fixtures shown may not necessarily be included in the sale contract and it is essential that any queries are directed to the agent, and any information that is intended to be relied upon should be independently verified. Neither the agent vendor or the illustrators take any responsibility for any omission, wrongful inclusion or typographical error which may occur in this drawing as it is intended as an artist impression only. While every endeavor has been made to verify the correct details in this publication, neither the agent, vendor, nor typesetters accept any responsibility for any error or omission.