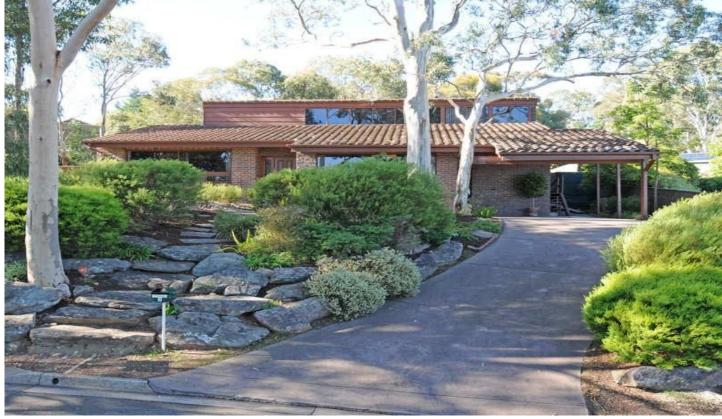

## 2 Karri Street STONYFELL SA

A wonderful location, a lovely generous family home built of solid brick construction offering 4 bedrooms, formal sitting room, formal dining room and a wonderful family area overlooking an excellent in-ground pool.

This property is built on the high side of the road offering a desirable ambience and on an allotment of land 1008.4 m2 approx.

The property features generous room sizes to all bedrooms, excellent bathroom facilities, generous kitchen facility that has been upgraded with solid timber cupboards and ample storage and bench space.

It is an excellent home for outdoor living, ample room for bbq & surrounded by attractive gardens & shrubs a delightful inground swimming pool, good size outdoor

4 🚐 2 🚍 2 🗬

Land Size: 1008 sqm

View: https://www.bruse.com.au/sale/sa/eastern-s uburbs/stonyfell/residential/house/5550366