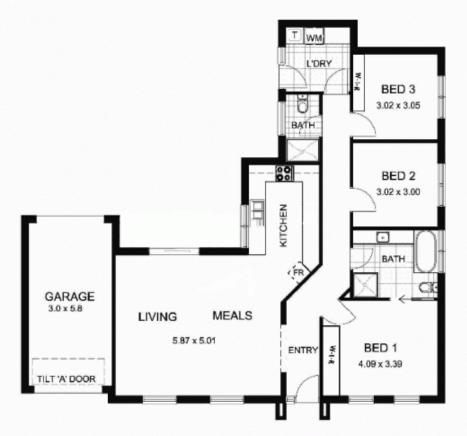

## 38 Davies Avenue TRANMERE SA

This excellent property is well located in very popular Tranmere.

Comprising an entrance hallway that leads to the "hub of the home" style kitchen, meals and family living area.

This area opens out wonderfully to the gable roof undercover outdoor living area.

This generous area is surrounded by attractive gardens and shrubs.

The home further boasts three good size bedrooms, large ensuite and main bathroom, lock up garage and ample extra car parking.

The home itself has been well built, is on a corner allotment and offers excellent presence from the front of the residence.

3 2 =

**View**: https://www.bruse.com.au/sale/sa/eastern-suburb s/tranmere/residential/house/5550370