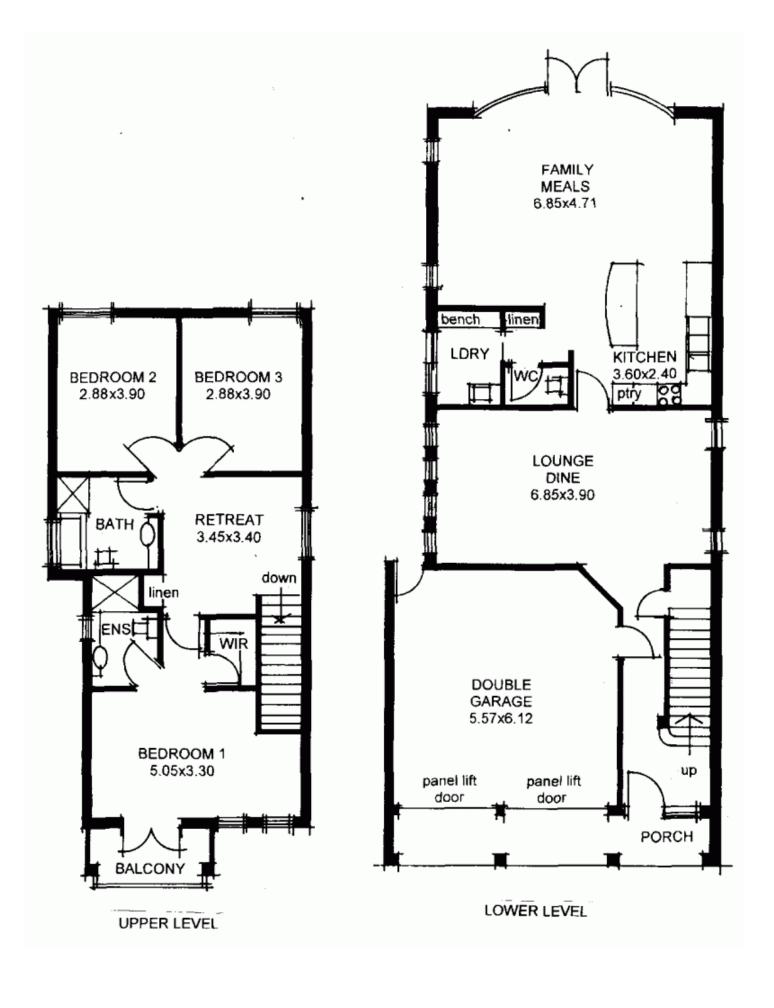

## 5A/5B Peter Avenue CAMPBELLTOWN SA

A great opportunity to acquire a generous size home in a high growth potential area.

Walk to parks, shopping centre, transport and only 15 minutes to the city.

Quality built by "Securo Projects Pty Ltd", a builder who really puts in the effort in design and the finishes he chooses.

Set over two levels on 350m2 of land this stunning home is modern and elegant.

Entrance hall leading to the large formal dining and formal lounge area.

Further through to the light filled open plan living and meals area all adjacent the kitchen with 2 pak cabinetry, Caesar stone bench tops, stainless steel appliances and an attractive island bench/bar.

3 🕮 2 📛 2 🖨

Land Size: 350 sqm

View : https://www.bruse.com.au/sale/sa/north-nort

h-east-suburbs/campbelltown/residential/ho

use/5550375

Bevan Bruse 08 8431 8181