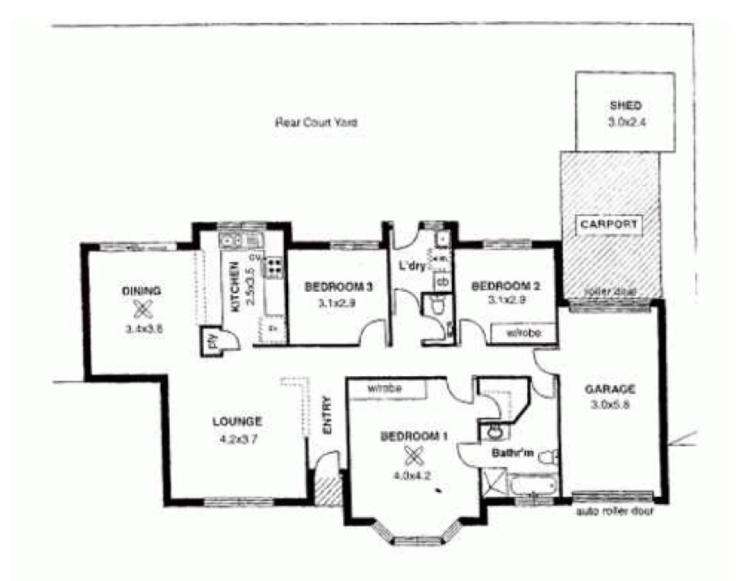

## 3/39 Gordon Terrace ROSSLYN PARK SA

A wonderful free standing home in an excellent location in a group of four positioned at the rear of the group giving excellent security, this property will suit buyers from all walks of life. It offers excellent accommodation and a lovely garden setting.

This well appointed, well constructed and well located residence has an entrance hallway leading to a wonderful living room with an excellent outlook over the beautiful cottage gardens to the front of the residence. Adjacent to the living area is the separate dining area of quite generous proportions that opens out to the lovely outdoor living area. The centrally located kitchen has ample bench space, cupboards and storage areas. The opposite end of the residence has three good size bedrooms, main with bathroom access and walk-in robe, the second has a built-in robe and the third bedroom is currently used as a

3 🕮 1 📛 2 🖨

**View :** https://www.bruse.com.au/sale/sa/eastern-suburb s/rosslyn-park/residential/house/5550377

Bevan Bruse 08 8431 8181

Frent Court Yard