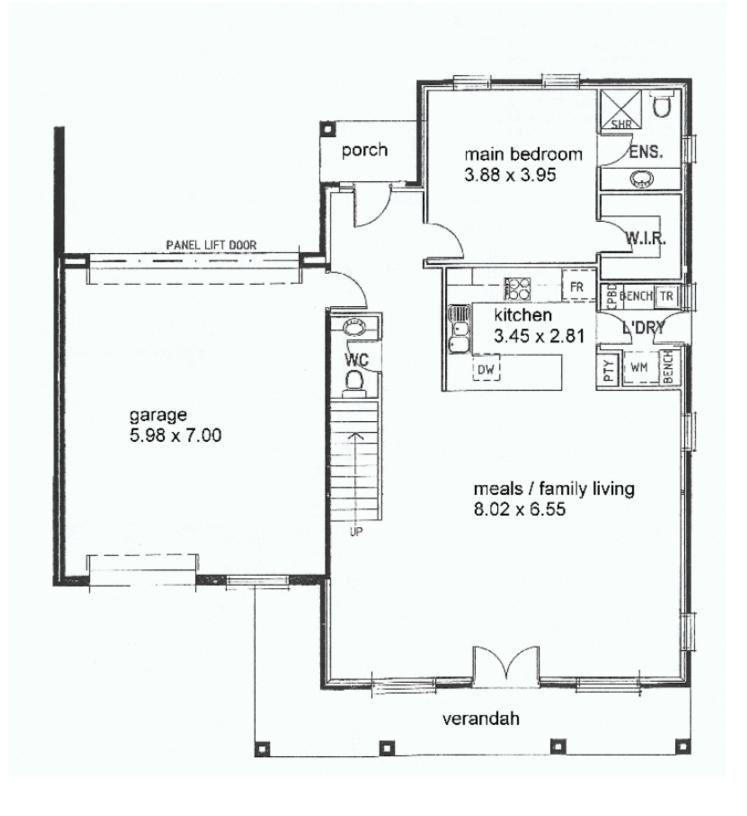

10A Leicester Street PARKSIDE SA

CRISP CLEAN MODERN DESIGN - ENJOY THE SPACIOUS OPEN PLAN AND LOW MAINTENANCE LIFESTYLE.

The private road access defines this secure private location. The generous double garage is easy to drive in and out and has ample room for storage. The rear roller door provides access to the rear court yard and can be opened up for entertaining.

The broad entrance foyer and out site portico welcome you into this home. The ground floor is fully tiled and opens up onto a huge living space, family area, formal and informal eating as well as the large kitchen. You will love the granite bench tops, glass splash backs, stainless steel European appliances and the two pact cupboards. Big pantry, big laundry so practical, you'll love the layout it works so well.