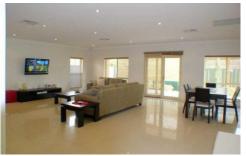

The broad entrance foyer and out site portico welcome you into this home. The ground floor is fully tiled and opens up onto a huge living space, family area, formal and informal eating as well as the large kitchen. You will love the granite bench tops, glass splash backs, stainless steel European appliances and the two pact cupboards. Big pantry, big laundry so practical, you'll love the layout it works so well.