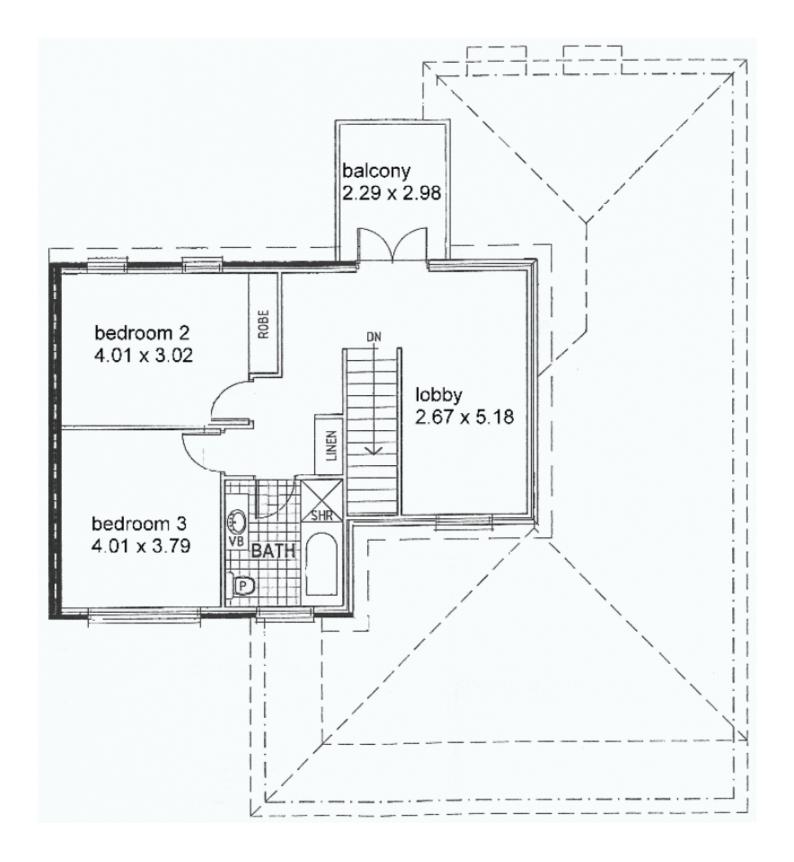

The broad entrance foyer and out site portico welcome you into this home. The ground floor is fully tiled and opens up onto a huge living space, family area, formal and informal eating as well as the large kitchen. You will love the granite bench tops, glass splash backs, stainless steel European appliances and the two pact cupboards. Big pantry, big laundry so practical, you'll love the layout it works so well.