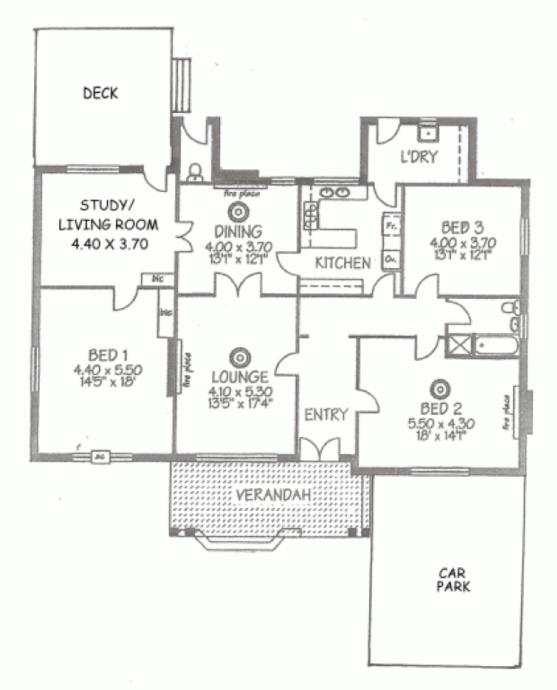

The residence has been modernized with a contemporary, yet traditional feel. The large entrance hallway leads to the formal sitting room and dining room, both with original open fire places. The dining room continues through to a wonderful kitchen with quality appliances. All three bedrooms are very spacious, one with an open fireplace.

The main bedroom is adjoining the living area with views of the front garden and the magnificent gum tree.

Through from the dining room is the informal living area