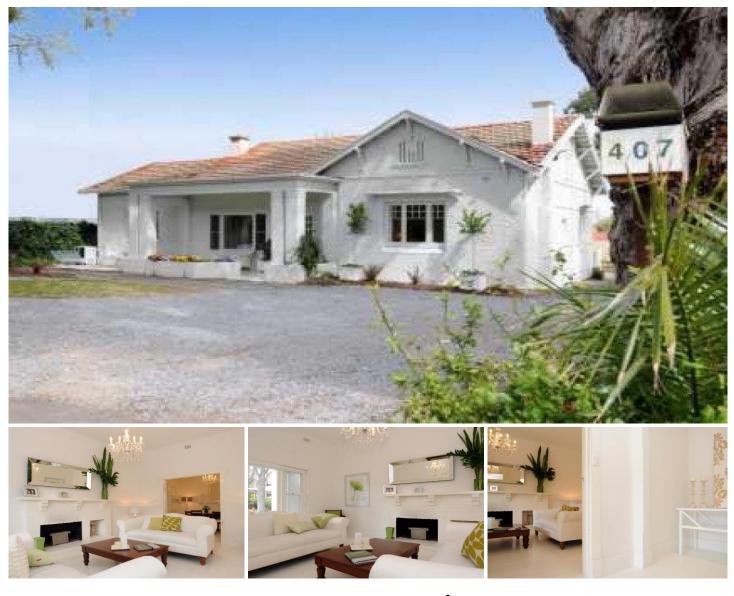

## 407 Glynburn Road KENSINGTON PARK SA

White ghost Gum Trees form a wonderful entrance to this traditional Bungalow home. Spacious rooms, all with high ceilings gives this home a wonderful open feeling. Set on a large allotment of 640 m2 with outdoor entertaining areas to the front and rear.

The residence has been modernized with a contemporary, yet traditional feel. The large entrance hallway leads to the formal sitting room and dining room, both with original open fire places. The dining room continues through to a wonderful kitchen with quality appliances. All three bedrooms are very spacious, one with an open fireplace.

The main bedroom is adjoining the living area with views of the front garden and the magnificent gum tree.

Through from the dining room is the informal living area