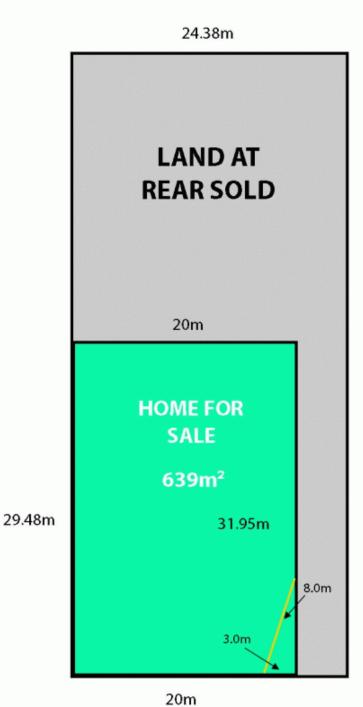

## 407 Glynburn Road KENSINGTON PARK SA

White ghost Gum Trees form a wonderful entrance to this traditional Bungalow home. Spacious rooms, all with high ceilings gives this home a wonderful open feeling. Set on a large allotment of 640 m2 with outdoor entertaining areas to the front and rear.

## 3 🎮 1 🚔

View

Land Size : 639 sqm

: https://www.bruse.com.au/sale/sa/eastern-s uburbs/kensington-park/residential/house/5 550399

Bevan Bruse 08 8431 8181

2011

**GLYNBURN ROAD**