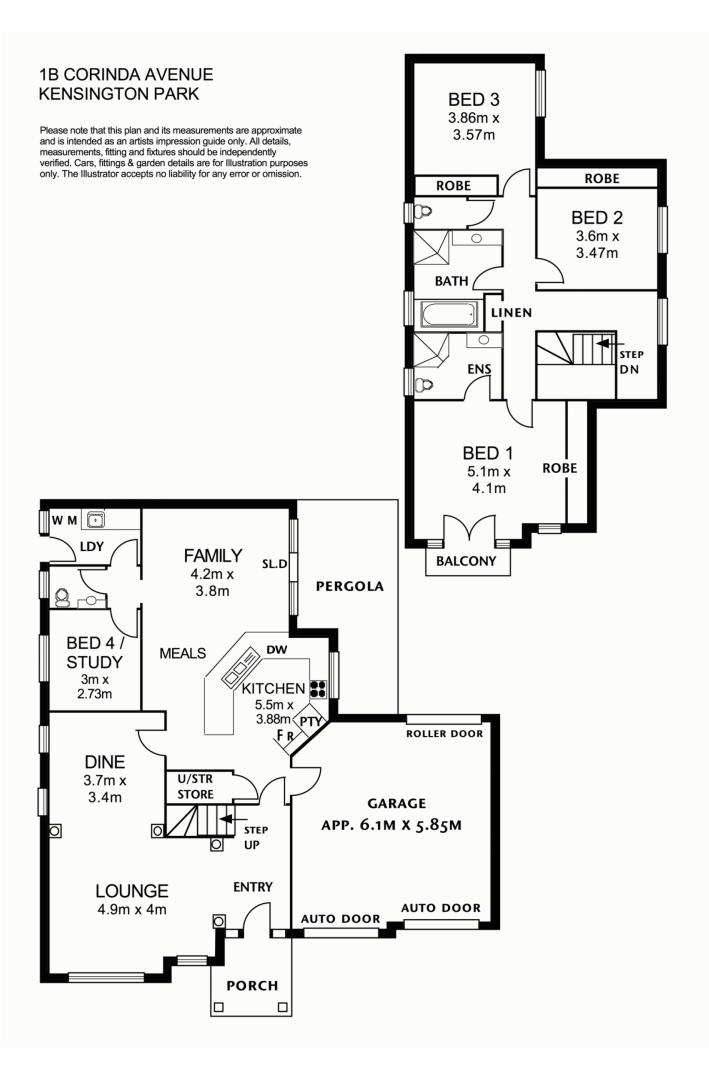

This property will suit buyers seeking to acquire a generous home on a courtyard style allotment and offering an excellent amount of accommodation and extremely generous room sizes.

The property is currently disposed as an entrance hallway that leads to a formal sitting room of generous proportions and there is also a separate formal dining room.

Opening from this is the kitchen everyday meals and family area.

The kitchen has granite benchtops, quality appliances and

## 4 🛤 2 🚔 2 🚘

View

Land Size : 291 sqm

: https://www.bruse.com.au/sale/sa/eastern-s uburbs/kensington-park/residential/house/5 550403

Bevan Bruse 08 8431 8181