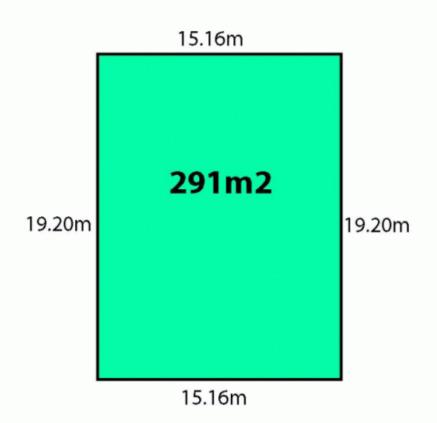

## 4 🛤 2 🚔 2 🚘

View

Land Size : 291 sqm

: https://www.bruse.com.au/sale/sa/eastern-s uburbs/kensington-park/residential/house/5 550403

Bevan Bruse 08 8431 8181