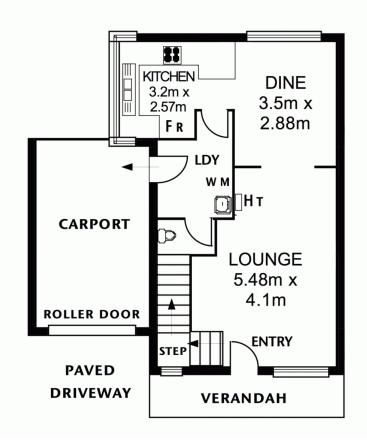

This property is excellent for investors or owner occupiers and is currently tenanted for \$225 per week on a fixed tenancy agreement until March 2009.

The property includes a good size living area on the lower level adjacent to a dining & kitchen area and the lower level also includes a laundry and 2nd w.c.

## **LOWER LEVEL**