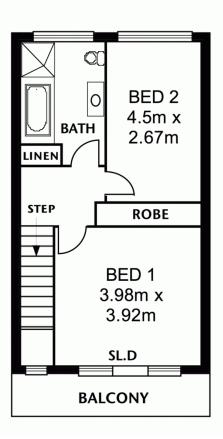

The upper level includes two very good size bedrooms and main bathroom.

There is a lockup carport area and room for a second car, and an excellent outdoor garden area.

2 📭 1 🖺 1 🗬

**View**: https://www.bruse.com.au/sale/sa/western-beach side-suburbs/renown-park/residential/apartment/5 550406

## **UPPER LEVEL**