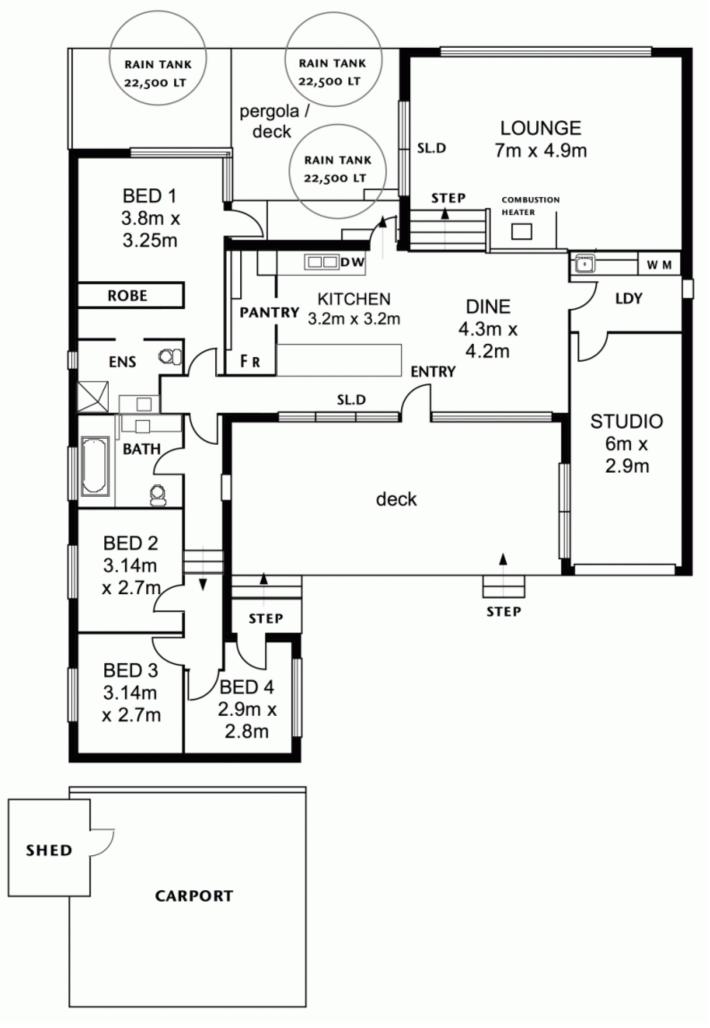

iful garden setting.

This property is near new and extremely well proportioned. The home will suit buyers who just want something different nestled in a very desirable location in the hills.

The property itself includes generous living areas offering three bedrooms, study plus an art studio with a delightful garden outlook.

An ideal cooks kitchen with a view to the hills, together with a view to the central courtyard it is just a great spot to be. This "hub of the home" area is adjacent to the dining area and then steps down to a very desirable living area with

## 4 🛤 2 🚰 2 🚘

View

- Land Size : 1296 sqm
  - : https://www.bruse.com.au/sale/sa/adelaidehills/greenhill/residential/house/5550407



Bevan Bruse 08 8431 8181

## TANKS UNDERNEATH DECK AREA / WITH STORAGE SPACE BELOW LOUNGE