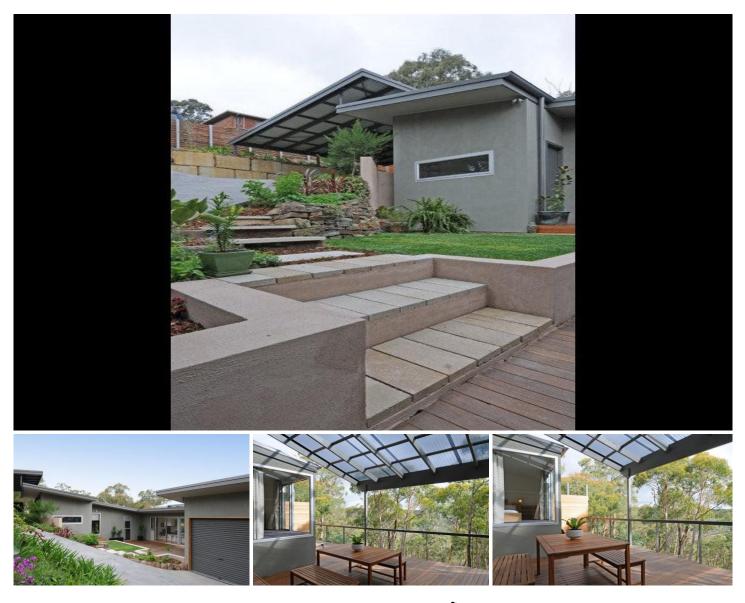

## 4 Staplehurst Lane GREENHILL SA

Land Size - 1296m2. A unique offering, cutting edge design. A unique offering, cutting edge design, contemporary at its best and chic to say the least with stunning hills views in a beautiful garden setting.

This property is near new and extremely well proportioned. The home will suit buyers who just want something different nestled in a very desirable location in the hills.

The property itself includes generous living areas offering three bedrooms, study plus an art studio with a delightful garden outlook.

An ideal cooks kitchen with a view to the hills, together with a view to the central courtyard it is just a great spot to be. This "hub of the home" area is adjacent to the dining area and then steps down to a very desirable living area with