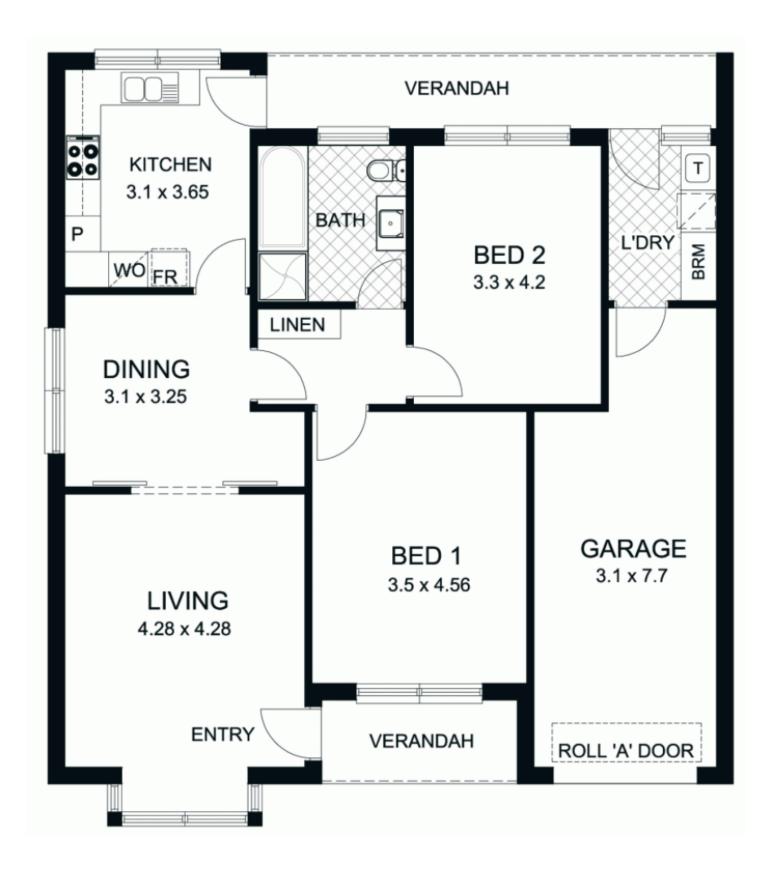

## 74 Brigalow Avenue KENSINGTON GARDENS SA

This courtyard home offers a great opportunity for many buyers.

The home is in a group of two each facing the roadway and adjoined by the garage.

The property is built of solid brick construction and offers extremely generous accommodation.

The large living room of the residence is adjacent to a separate dining room with further access through to a kitchen meals area. These three generous rooms are ideal for grand scale entertaining as they are desirable rooms offering views over the private front gardens and access through to the rear outdoor living areas.

The home includes two extremely large bedrooms. These rooms are a real surprise. Rarely do we see bedrooms of this size.

2 📭 1 🔓 1 🖨

**View :** https://www.bruse.com.au/sale/sa/eastern-suburb s/kensington-gardens/residential/house/5550415