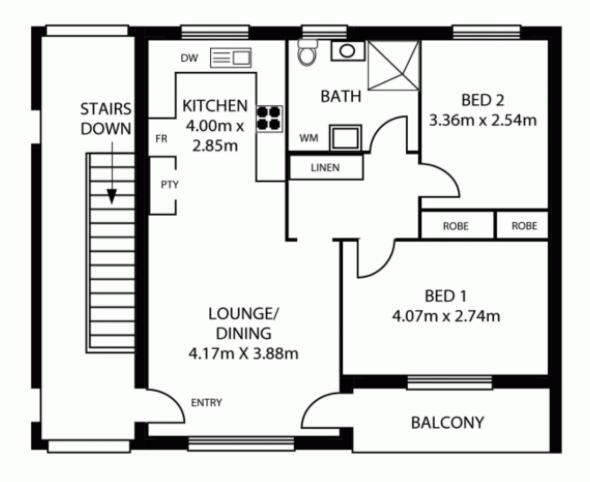

## 12/4 Collyer Court LINDEN PARK SA

Ideal for 1st home buyers or investors. A great lifestyle.

Generous open plan living, dining & kitchen with timber floors, stainless steel appliances, dishwasher & r/c a/c. 2 good size bedrooms both with built in robes. Upgraded bathroom & laundry. Private balcony. Marvellous location surrounded by established gardens and trees, park like setting in a quiet cul-de-sac. Close to parks, shopping, transport, walking distance to Burnside Village and close to local private and public schools.

A great lifestyle for year 2009 living and ideal for owner occupiers or investors.

This upper level apartment has been totally renovated and features:

- Stainless steel appliances, stove, dishwasher and large