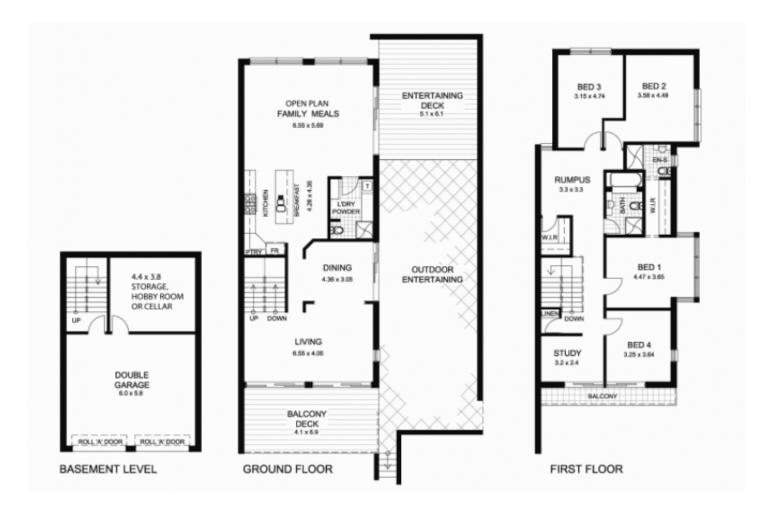

At the front of the home the balcony offering the opportunity to look at the spectacular views and features a very "funky"

4 📭 3 🖺

Land Size: 827 sqm

View: https://www.bruse.com.au/sale/sa/eastern-s

uburbs/beaumont/residential/house/555049