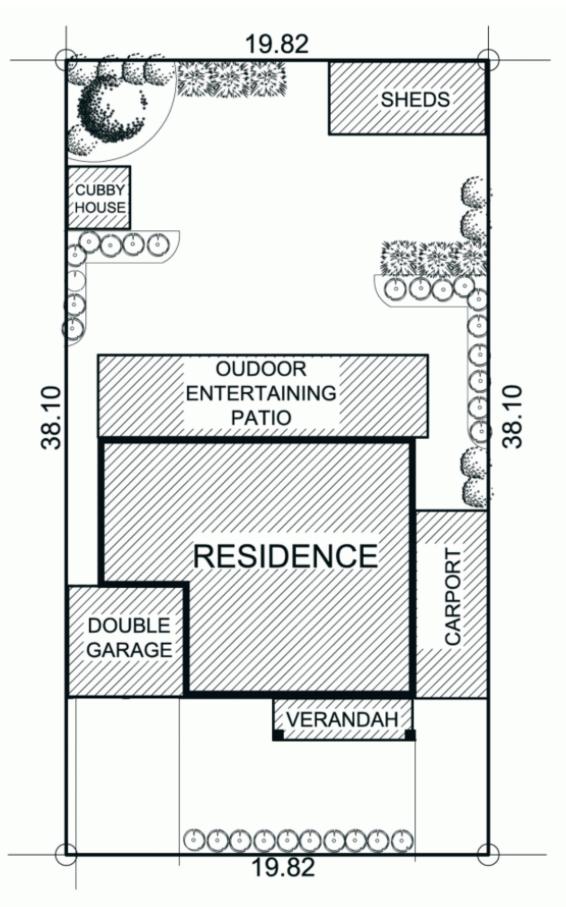

## 43 Avenue Road CUMBERLAND PARK SA

SOLD BY THE BRUSE DUO - TO GET THE MAXIMUM PRICE WITH THE MINIMUM OF FUSS CALL BEVAN BRUSE & THEON BRUSE TODAY ON 0419 809 852 OR 0419 816 470.

This character bungalow residence is a four bedroom home with an excellent extension to the rear, a double lock-up carport, second driveway and carport offering room for a caravan or boat on a wide allotment of 756m2 (19.81m x 38.1m).