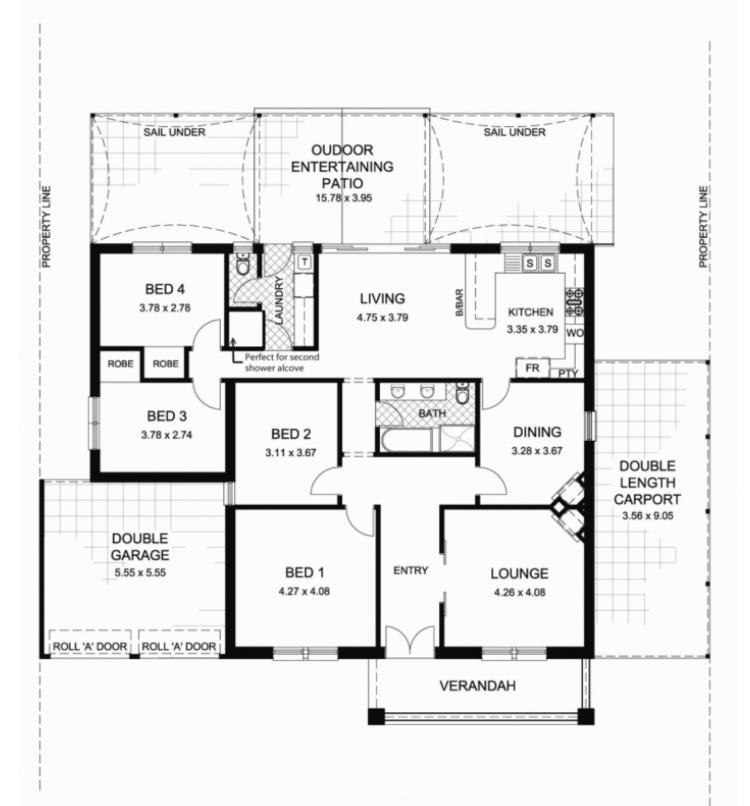

## 43 Avenue Road CUMBERLAND PARK SA

SOLD BY THE BRUSE DUO - TO GET THE MAXIMUM PRICE WITH THE MINIMUM OF FUSS CALL BEVAN BRUSE & THEON BRUSE TODAY ON 0419 809 852 OR 0419 816 470.

This character bungalow residence is a four bedroom home with an excellent extension to the rear, a double lock-up carport, second driveway and carport offering room for a caravan or boat on a wide allotment of 756m2 (19.81m x 38.1m).

A very sought after style of home in a wonderful location offering character and charm with excellent additions to the rear of the property including kitchen, good size family room, an additional two bedrooms

both with BIRs, bathroom, a generous laundry and second w.c. area with room for a shower alcove.

4 📭 1 🔓 5 🗬

Land Size: 756 sqm

View : https://www.bruse.com.au/sale/sa/south-sou

th-east-suburbs/cumberland-park/residential

/house/5550500

Bevan Bruse 08 8431 8181

This floor plan is for illustration purposes only and all measurements are approximate. Any fixtures shown may not necessarily be included in the sale contract and it is essential that any queries are directed to the agent, and any information that is intended to be relied upon should be independently verified . Neither the agent vendor or the illustrators take any responsibility for any omission, wrongful inclusion or typographical error which may occur in this drawing as it is intended as an artist impression only. While every endeavor has been made to verify the correct details in this publication, neither the agent, vendor, nor typesetters accept any responsibility for any error or omission.