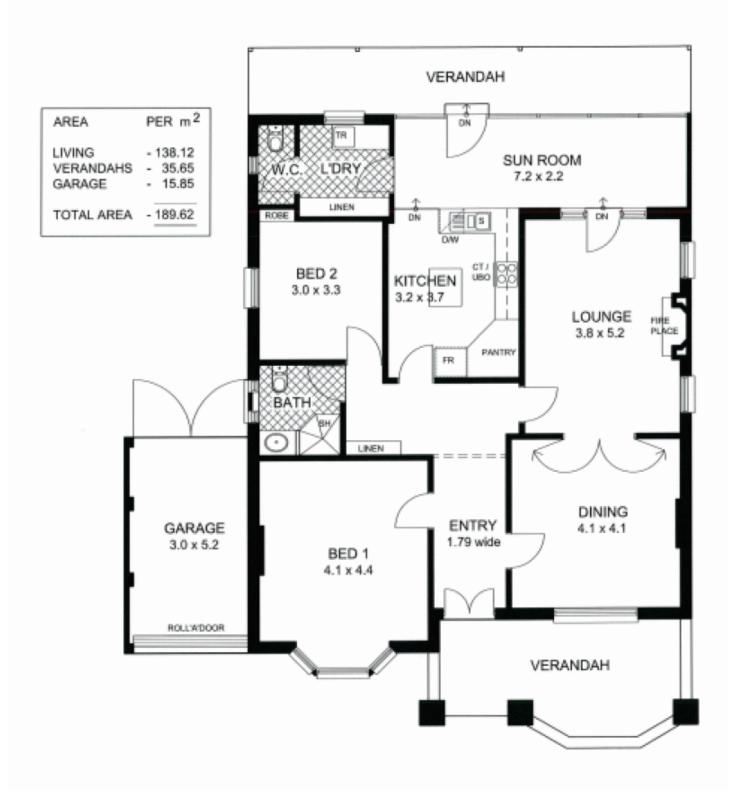

The home is a character Tudor Bungalow style residence that has been extremely well maintained over many years. The allotment of land is 650sqm with a frontage of 15.24m and a depth of 42.67m.

The home comprises a spacious entrance hallway that leads to an excellent formal dining room and separate formal sitting room.

These two rooms are stylish character rooms that offer open fire places, ornate high ceilings and original timber

2 🕒 1 🖺

**View**: https://www.bruse.com.au/sale/sa/eastern-suburb s/malvern/residential/house/5550579