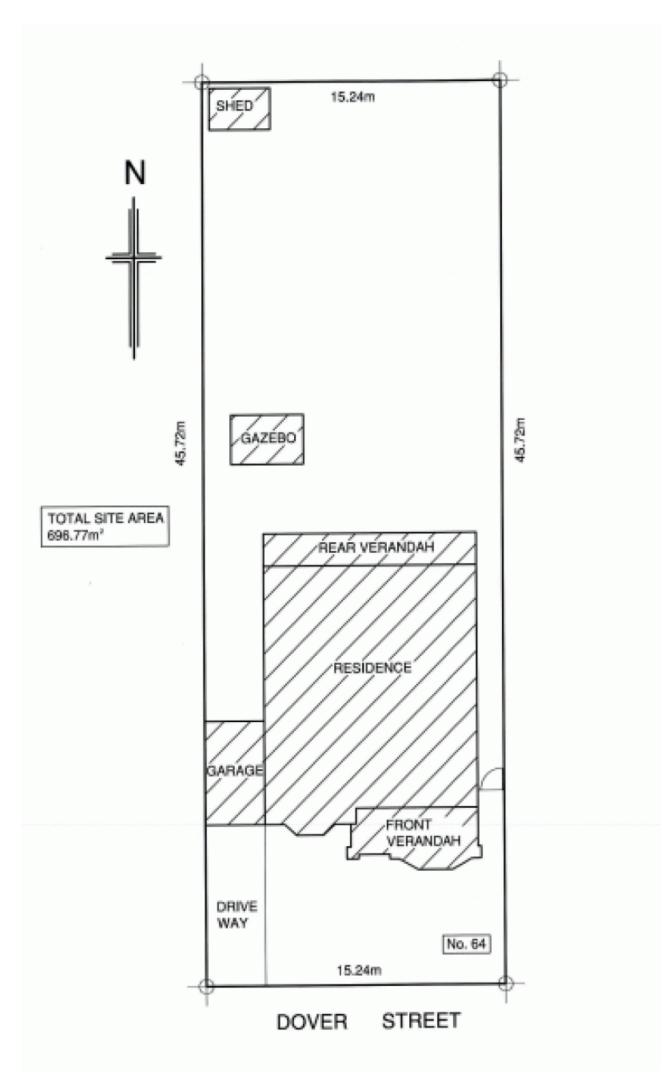

The home is a character Tudor Bungalow style residence that has been extremely well maintained over many years. The allotment of land is 650sqm with a frontage of 15.24m and a depth of 42.67m.

The home comprises a spacious entrance hallway that leads to an excellent formal dining room and separate formal sitting room.