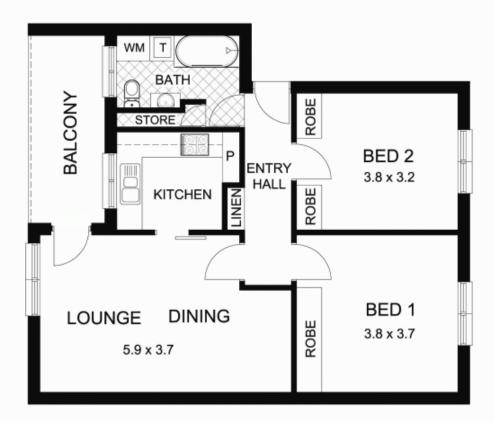

9/21 Laught Avenue BLACK FOREST SA

SOLD BY BEVAN & THEON BRUSE. TO GET THE MAXIMUM PRICE WITH THE MINIMUM OF FUSS CALL BEVAN BRUSE TODAY on 0419 809 852 OR THEON BRUSE on 0419 816 470.

This wonderful property will suit buyers seeking to acquire a property where you can move in, live and enjoy the environment of a newly renovated home unit. This first floor unit has the ability to have wonderful views from all windows and an extra large balcony which is ideal for external outdoor entertaining. It has room for a BBQ, table and chairs and a settee.

The property includes two very good size bedrooms, both with built in robes. There is an excellent main bathroom with laundry facilities and it is in impeccable condition.

2 📭 1 🖺 1 🖨

**Price**: \$ 285,000

**View :** https://www.bruse.com.au/sale/sa/western-beach side-suburbs/black-forest/residential/apartment/5

550606

Bevan Bruse 08 8431 8181

This floor plan is for illustration purposes only and all measurements are approximate. Any fixtures shown may not necessarily be included in the sale contract and it is essential that any queries are directed to the agent, and any information that is intended to be relied upon should be independently verified. Neither the agent vendor or the illustrators take any responsibility for any omission, wrongful inclusion or typographical error which may occur in this drawing as it is intended as an arist impression only. While every endeavor has been made to verify the correct details in this publication, neither the agent, vendor, nor typesetters accept any responsibility for any error or omission.