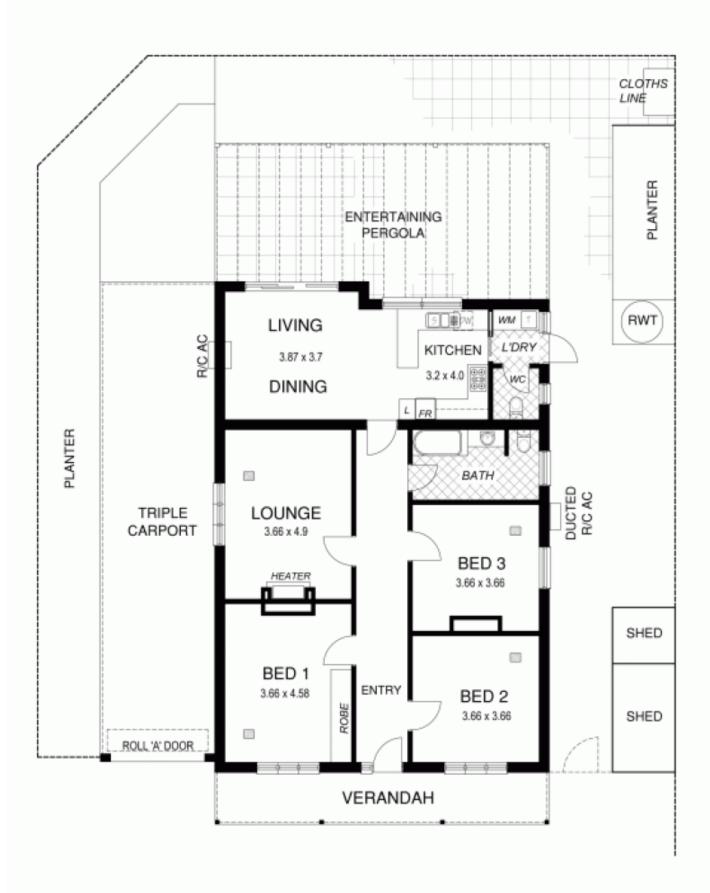

## 1 Theodore Street EDWARDSTOWN SA

SOLD BY BEVAN & THEON BRUSE. TO GET THE MAXIMUM PRICE WITH THE MINIMUM OF FUSS CALL BEVAN BRUSE TODAY on 0419 809 852 OR THEON BRUSE on 0419 816 470.

This character filled residence has four main rooms to the front that offer character and charm.

Set up as three bedrooms and a large living room, these rooms all have high ceilings and have character features and reverse cycle ducted air conditioning.

To the rear of the home is an excellent kitchen, dining and living room.

This wonderful area opens out to an excellent outdoor living area.

Ideal for entertaining on a grand scale.

This undercover area suits the year 2010 lifestyle that

3 📭 1 🟪 3 🗬

**View :** https://www.bruse.com.au/sale/sa/south-south-ea st-suburbs/edwardstown/residential/house/55506 30