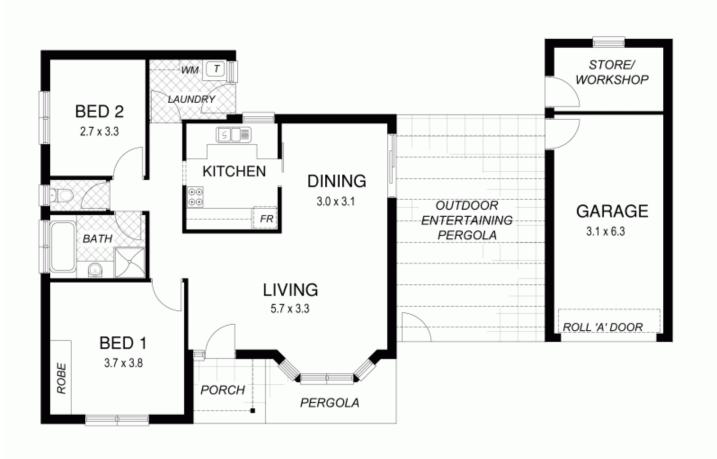

1 Diagonal Road GLENELG EAST SA

\*\* SOLD BY BEVAN BRUSE & THEON BRUSE\*\*
TO GET THE MAXIMUM PRICE WITH THE MINIMUM OF
FUSS CALL BEVAN BRUSE TODAY on 0419 809 852 OR
THEON BRUSE on 0419 816 470.

Set behind attractive secure fencing, this great property offers an excellent opportunity for buyers looking for a low maintenance lifestyle in a great location.

Extremely generous living and dining area with a feature bay window overlooking the front gardens. Generous separate kitchen with ample bench and storage space and good quality appliances. The living areas of this attractive homette open out to the huge outdoor pergola area which is directly adjacent the oversize single garage with a separate workshop room. What a great set up. One could if so desired convert the garage into another living area to