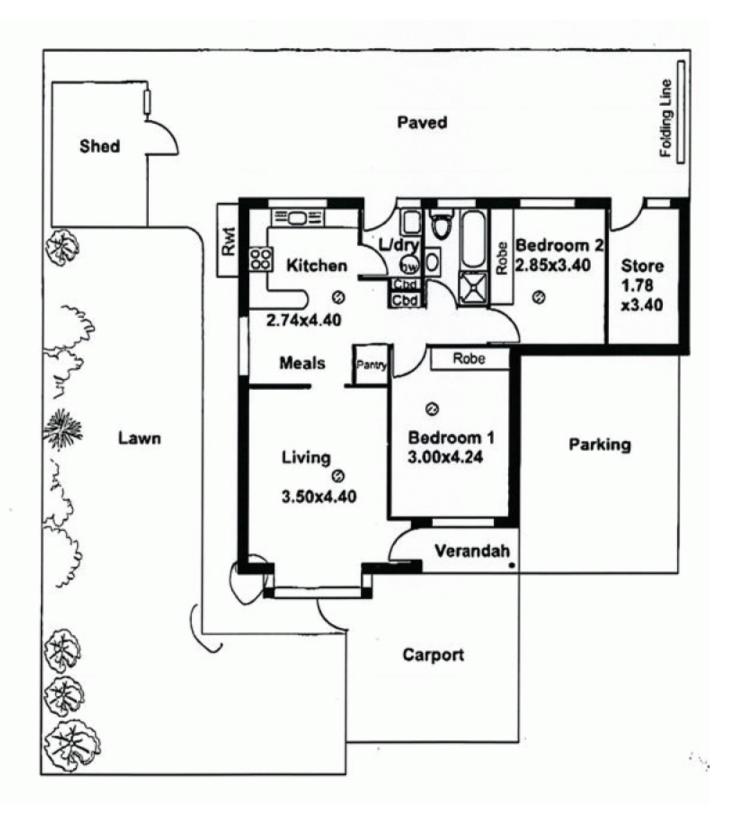

3/26 Bowker Street SOMERTON PARK SA

SOLD BY BEVAN & THEON BRUSE. TO GET THE MAXIMUM PRICE WITH THE MINIMUM OF FUSS CALL BEVAN BRUSE TODAY on 0419 809 852 OR THEON BRUSE on 0419 816 470.

Opposite an attractive green oval. What a great opportunity. Quietly located at the rear of a small attractive group of only three units.

Stylish upgraded kitchen with granite bench tops and lots of cupboard space adjacent to the everyday meals area. Both the kitchen and meals enjoy a pleasant outlook over the rear and side landscaped gardens.

The generous living area is perfect for entertaining or relaxing and is complimented by the newly polished timber

2 🗀 1 🔓 2 🖨

**View**: https://www.bruse.com.au/sale/sa/western-beach side-suburbs/somerton-park/residential/apartmen t/5550634