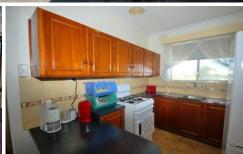

The open plan living and dining area, with ceiling fan, flows through to the well maintained kitchen. The kitchen features gas cooking, an exhaust fan, plenty of cupboard

2 📭 1 🖺 1 🖨

Building Size: 6 sqm