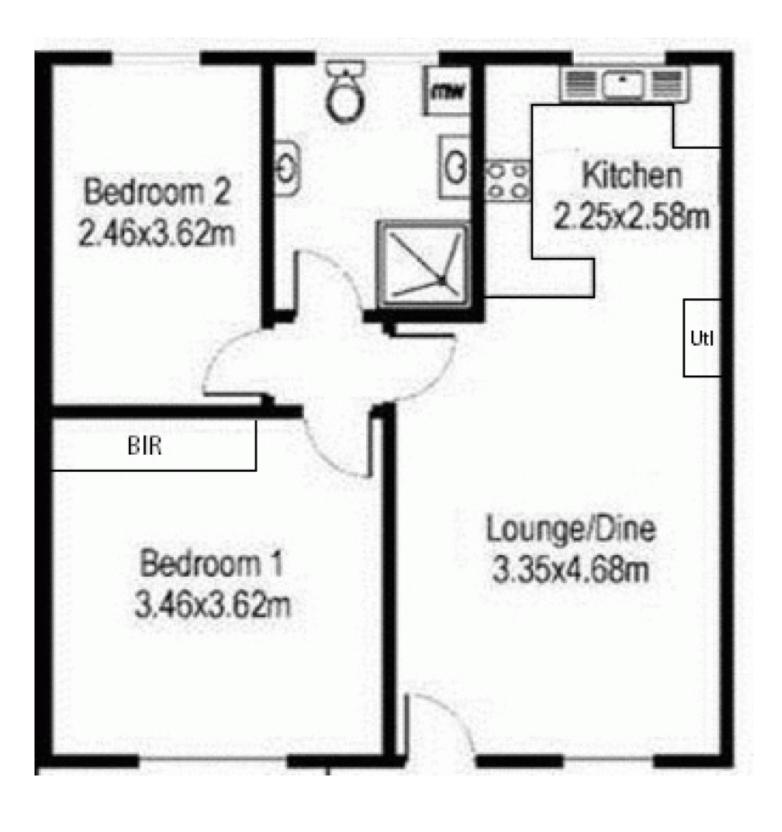

Positioned on the top floor, the entire unit is filled with natural light and has the benefit of no neighbours above for more peace and quiet. The unit offers comfortable living and fantastic north east views over the city and Adelaide Hills.

The open plan living and dining area, with ceiling fan, flows through to the well maintained kitchen. The kitchen features gas cooking, an exhaust fan, plenty of cupboard

2 📭 1 🖺 1 🖨

Building Size: 6 sqm