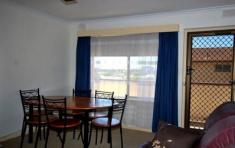

The open plan living and dining area, with ceiling fan, flows through to the well maintained kitchen. The kitchen features gas cooking, an exhaust fan, plenty of cupboard

2 📭 1 🖺 1 🖨

Building Size: 6 sqm