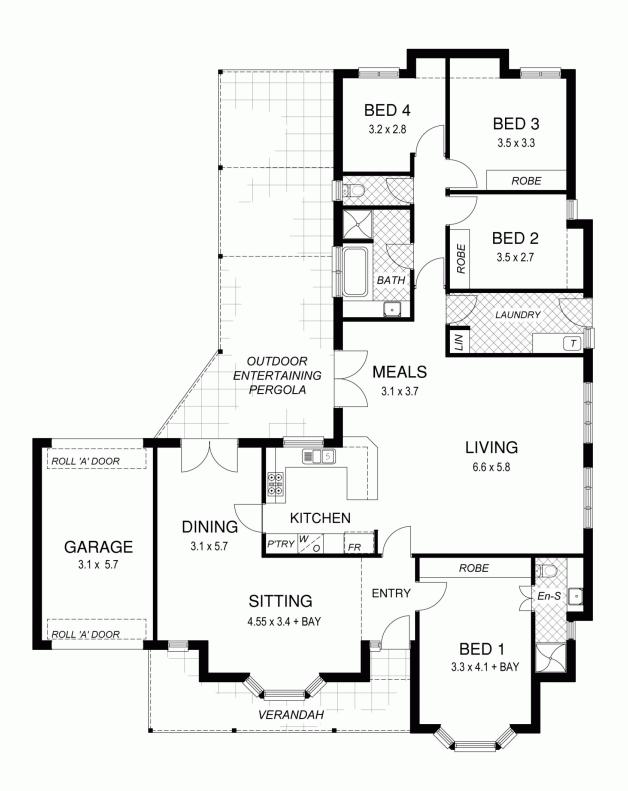

## 52 Burnbank Grove ATHELSTONE SA

This property will suit buyers from all walks of life yet families will love it as it is a 4 bedroom home which is a rare find in this area. The home also includes 2 large living areas.

SOLD BY THE BRUSE DUO! TO ACHIEVE THE MAXIMUM PRICE WITH THE MINIMUM FUSS CALL BEVAN BRUSE ON 0419 809 852 OR THEON BRUSE ON 0419 816 470.

The property itself is currently set up as an entrance hallway leading to the formal sitting room and formal dining room, this generous area opens out to the rear courtyard and garden.

One of the major features of this residence is the open plan kitchen, everyday meals and stunning family living area.

4 🕒 2 📛 1 🗬

**View:** https://www.bruse.com.au/sale/sa/north-north-ea st-suburbs/athelstone/residential/house/5550650