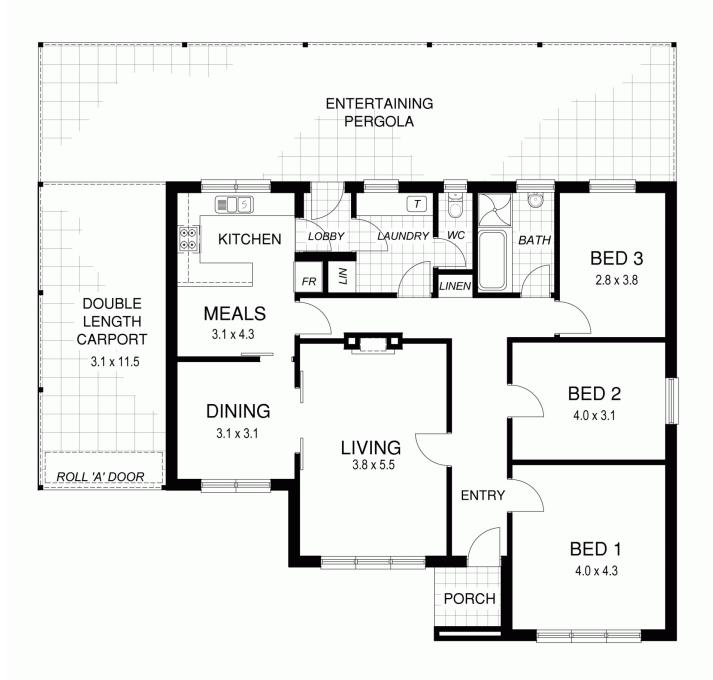

## **3 Grivell Street CAMPBELLTOWN SA**

ANOTHER PROPERTY SOLD BY TOBY SHIPWAY! TO OBTAIN THE MAXIMUM PRICE WITH THE MINIMUM FUSS CALL TOBY ON 0413600919 TODAY!

Situated on 853 sqm of land in a great location. This well maintained, solid brick home is perfect for those looking to add their own touch. With a frontage of 19.57 metres and a depth of 43.58 metres, developers looking to subdivide will also find this property very appealing.

Close to public transport, choice of excellent schools, great shopping and only 10 to 15 minutes to the city, it is a perfect location for families and those looking for an easy care lifestyle.

The home comprises of 3 generous bedrooms, the master