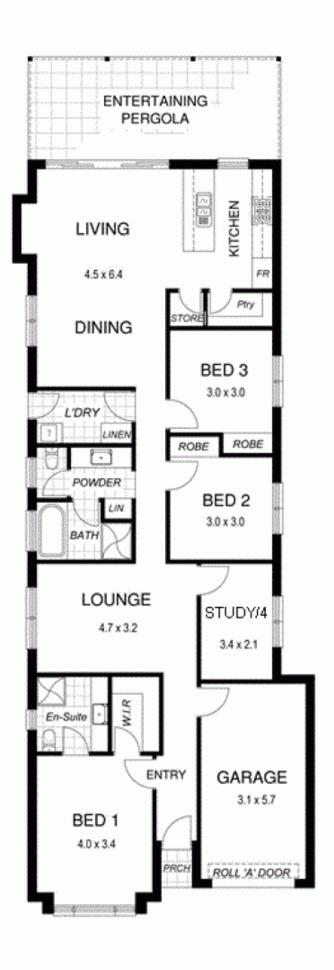

## 16A Parsons Grove PARK HOLME SA

This home is well designed for living in 2012 and onwards. Positioned in an excellent tree lined street with attractive centre island garden.

This new home has a BONUS on having two separate living areas, three bedrooms plus a study room or possible small fourth bedroom and two stunning bathrooms. The main bedroom has a walk in robe and the second and third bedrooms both have built in robes.

Upon entry the home has a great feel about it. The entrance hall leads to the main bedroom suite with ensuite and walk in robe. This generous room has an outlook to the front of the residence.

The centrally located formal living room is ideally located adjacent to the study or fourth bedroom this area works very well for family living.

## **RESIDENCE 16**