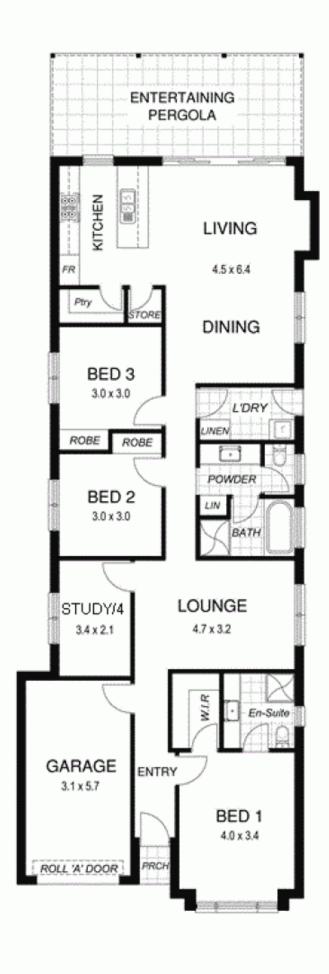

## 16A Parsons Grove PARK HOLME SA

This home is well designed for living in 2012 and onwards. Positioned in an excellent tree lined street with attractive centre island garden.

This new home has a BONUS on having two separate living areas, three bedrooms plus a study room or possible small fourth bedroom and two stunning bathrooms. The main bedroom has a walk in robe and the second and third bedrooms both have built in robes.

Upon entry the home has a great feel about it. The entrance hall leads to the main bedroom suite with ensuite and walk in robe. This generous room has an outlook to the front of the residence.

The centrally located formal living room is ideally located adjacent to the study or fourth bedroom this area works very well for family living.

## **RESIDENCE 16 A**