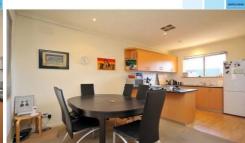

Large open plan lounge & dining area. Adjacent is the stylish kitchen with quality stainless steel appliances & ample cupboard & bench space. Separate laundry, separate WC. Large bathroom with bath & separate shower.