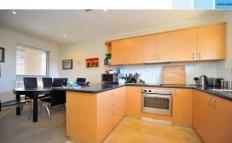

Large open plan lounge & dining area. Adjacent is the stylish kitchen with quality stainless steel appliances & ample cupboard & bench space. Separate laundry, separate WC. Large bathroom with bath & separate shower.