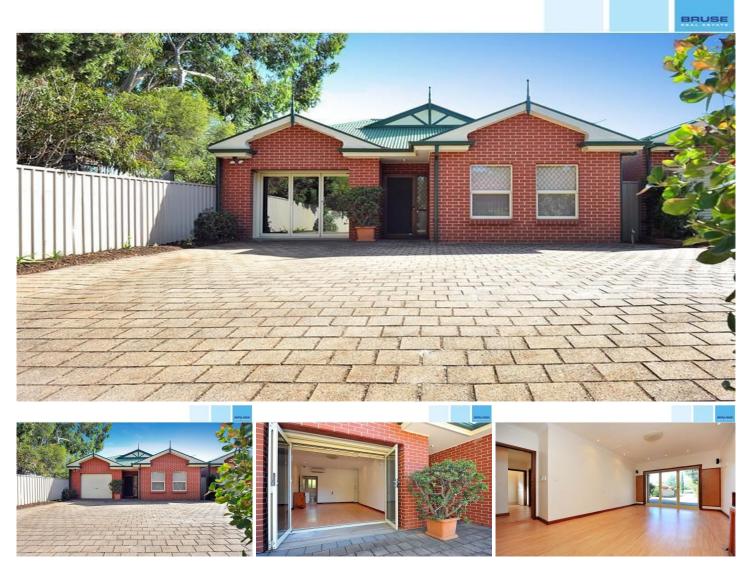

## 1/85 Shakespeare Avenue MAGILL SA

What a great location. Lovely "The Gums Reserve" on the street and so close to excellent shopping and all that Magill has to offer.

Set in a quiet & secure position and offering lots of off street parking, this character new age home offers a warm, inviting environment with all the modern conveniences.

The existing garage has been converted to a second living area with attractive bifold doors, and adjacent is the second toilet. This room has many uses with the advantage of a separate entrance, water connection and a separate reverse cycle split system. Teenagers retreat, room for a home business, or convert back to a garage as the concealable remote door is still there.

There are 3 good size bedrooms, all with quality built in

View : https://www.bruse.com.au/sale/sa/eastern-suburb s/magill/residential/house/5550876

https://www.bruse.com.au Just another WordPress site