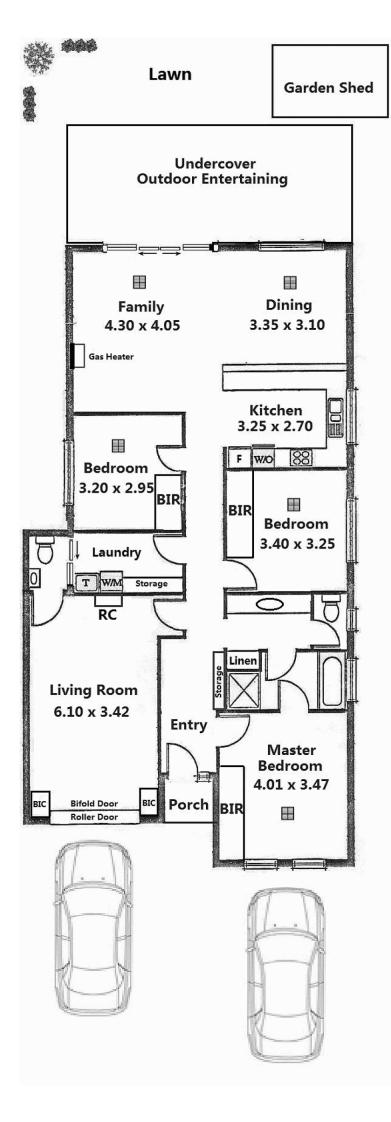

The existing garage has been converted to a second living area with attractive bifold doors, and adjacent is the second toilet. This room has many uses with the advantage of a separate entrance, water connection and a separate reverse cycle split system. Teenagers retreat, room for a home business, or convert back to a garage as the concealable remote door is still there.

There are 3 good size bedrooms, all with quality built in

View : https://www.bruse.com.au/sale/sa/eastern-suburb s/magill/residential/house/5550876

https://www.bruse.com.au Just another WordPress site