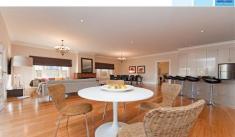

Then there's the amazing addition. Constructed in the same 1920's Adelaide Brick Company red shale bricks to match the original home. You will be overwhelmed by the size. It is massive! It features the flexibility to set up in a number of ways and adjacent is a kitchen you can only dream of. Solid granite bench tops, an abundance of well-designed and organised storage space and a breakfast bar large enough to accommodate both sides of the family, cousins and all. Flowing seamlessly out to the