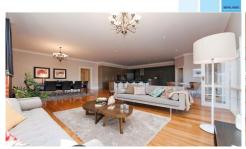

Then there's the amazing addition. Constructed in the same 1920's Adelaide Brick Company red shale bricks to match the original home. You will be overwhelmed by the size. It is massive! It features the flexibility to set up in a number of ways and adjacent is a kitchen you can only dream of. Solid granite bench tops, an abundance of well-designed and organised storage space and a breakfast bar large enough to accommodate both sides of the family, cousins and all. Flowing seamlessly out to the