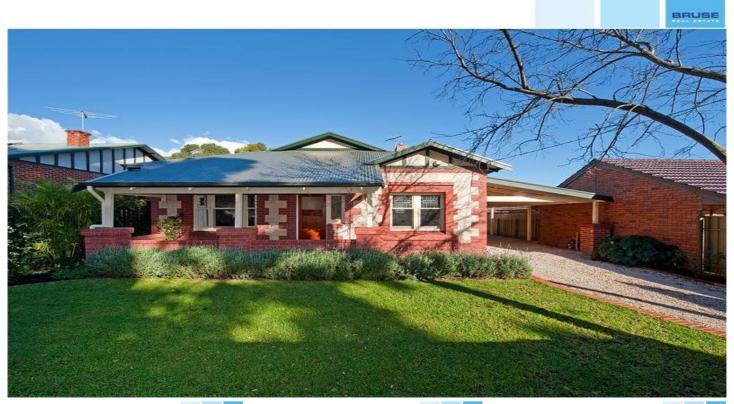

## 78 Coorara Avenue FIRLE SA

Absolutely impressive.

This home is the perfect

example of a proper restoration. New wiring, new plumbing, new roof and the list goes on... and on. To keep with the original character of the home, the original features have been completely restored.

4 🕮 2 🟪 3 🖨

Land Size: 895 sqm

View: https://www.bruse.com.au/sale/sa/eastern-s

uburbs/firle/residential/house/5550907