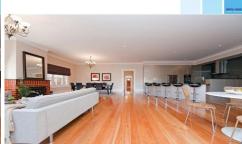

Then there's the amazing addition. Constructed in the same 1920's Adelaide Brick Company red shale bricks to match the original home. You will be overwhelmed by the size. It is massive! It features the flexibility to set up in a number of ways and adjacent is a kitchen you can only dream of. Solid granite bench tops, an abundance of well-designed and organised storage space and a breakfast bar large enough to accommodate both sides of the family, cousins and all. Flowing seamlessly out to the