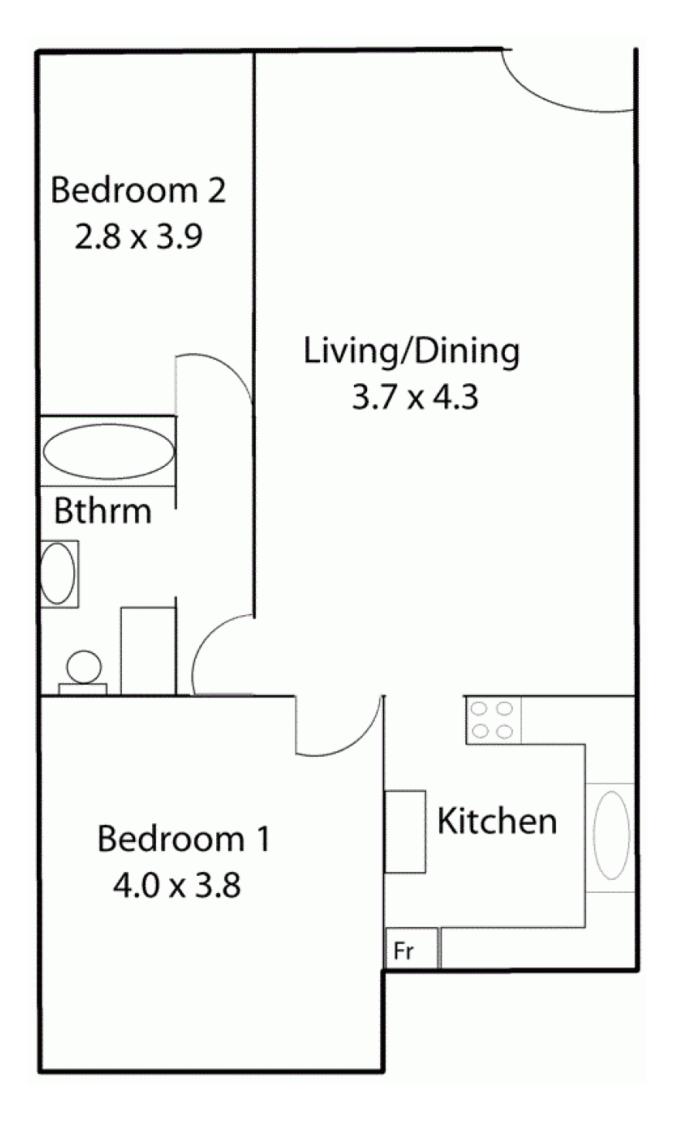

## 4/65 Press Road BROOKLYN PARK SA

SOLD BY TOBY SHIPWAY. TO GET THE MAXIMUM PRICE WITH THE MINIMUM OF FUSS CALL TOBY SHIPWAY TODAY!

Situated in an excellent location only 5 minutes to the city and 10 minutes to the beach, this 2 bedroom unit makes for a fantastic fuss free investment property or a great place to call home.

The wide tree lined street is very appealing with the unit nestled in a leafy location in a small group of only 6 units

Positioned on the 1st floor, the unit offers light filled and comfortable living. The open plan living and dining area flows through to generous kitchen with gas cooking appliances and views of the Adelaide Hills.