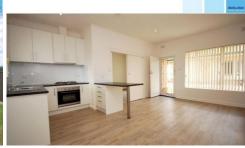

Located at the rear in a small group of only 7 units it offers quiet, private and secure living.

The open plan living and dining flows through to the new kitchen with stainless appliances and island bench. This space opens out to the private undercover courtyard, perfect area for entertaining guests.