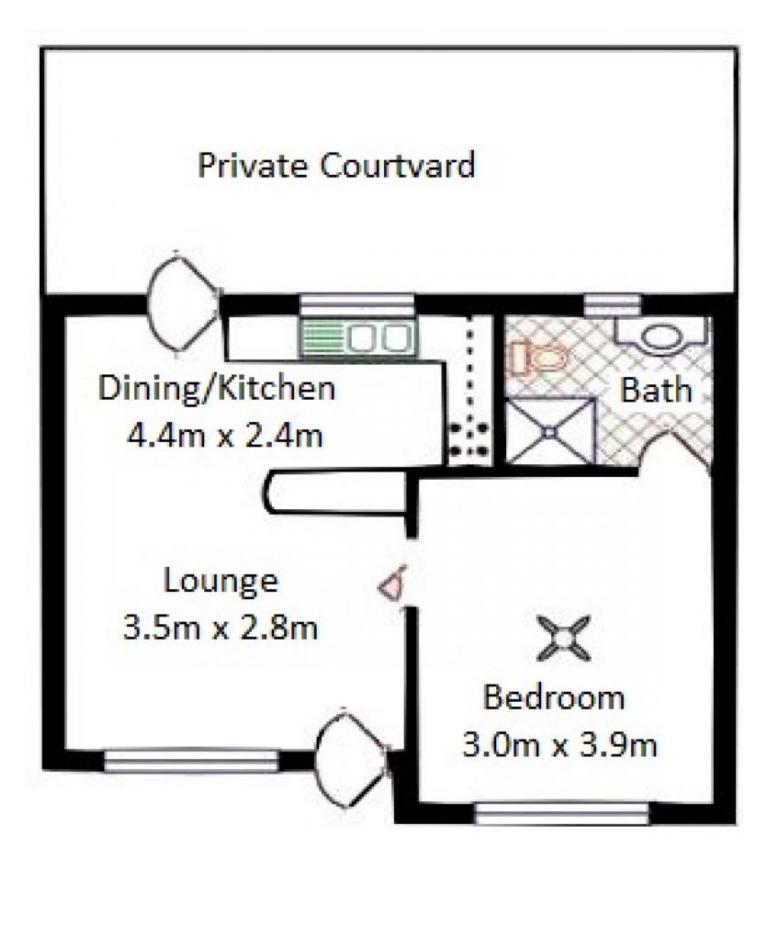

## 3/3 Atkell Avenue CAMPBELLTOWN SA

SOLD BY TOBY SHIPWAY. TO GET THE MAXIMUM PRICE WITH THE MINIMUM OF FUSS CALL TOBY SHIPWAY TODAY!

Situated in a great location close to shopping, dining, public transport only 10 minutes to the city, this newly renovated 1 bedroom unit is an excellent opportunity for first home buyers, investors and those looking to downsize.

Located at the rear in a small group of only 7 units it offers quiet, private and secure living.

The open plan living and dining flows through to the new kitchen with stainless appliances and island bench. This space opens out to the private undercover courtyard, perfect area for entertaining guests.