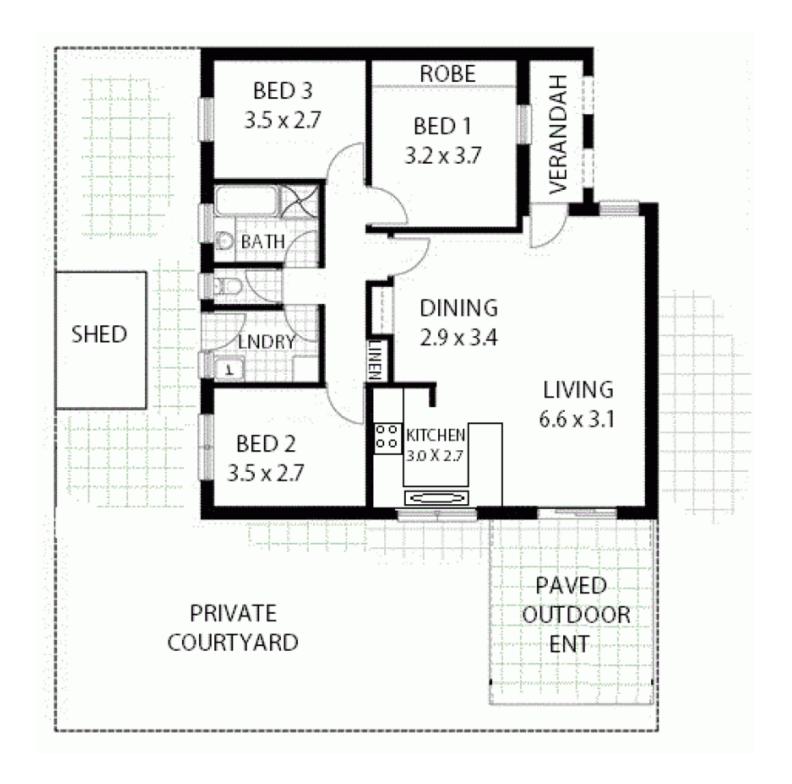

## 3 🛤 1 🚰 1 🚘

| <b>Building Size</b> | :10 \$ |
|----------------------|--------|
| Land Size            | : 209  |
| View                 | : http |

sqm ) sqm

: https://www.bruse.com.au/sale/sa/southsouth-east-suburbs/south-plympton/resi dential/unit/5550962