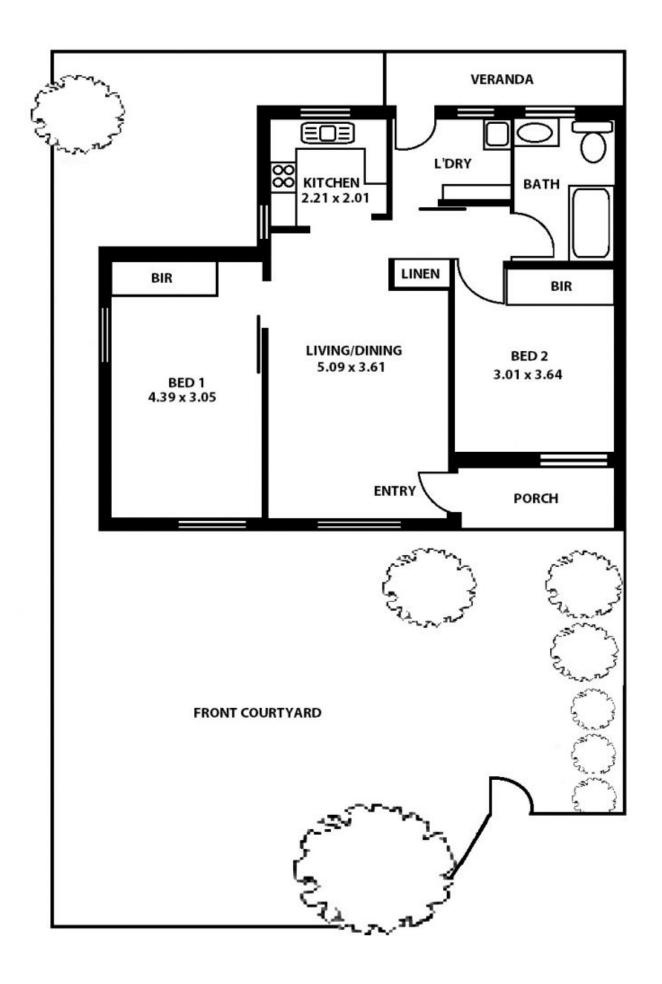

## 2/25 Bevington Road GLENUNGA SA

SOLD BY BEVAN & THEON BRUSE. TO GET THE MAXIMUM PRICE WITH THE MINIMUM OF FUSS CALL BEVAN BRUSE OR THEON BRUSE TODAY!!

Spacious single level home unit in a top spot.

A great opportunity in lovely Glenunga. Private and secure with a very generous courtyard and garden.

This attractive home unit truly offers a lot for the money. Perfect for investors, first home buyers and buyers looking to downsize. Close to the shops and only a short walk to the park.

The property itself offers a spacious living and dining room that is complimented by a pleasant garden outlook and adjacent is the neat and tidy kitchen. There are two good