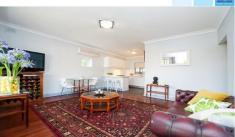

## Other features are:

- > Attractive floating floors in the main living areas and quality carpets in the bedrooms
- > Stunning upgraded kitchen with stone bench tops and breakfast bar, plus plenty of cupboards!
- > Open plan living and dining area
- > Well designed bathroom
- > Modern laundry room with large stone bench top and built in cupboard