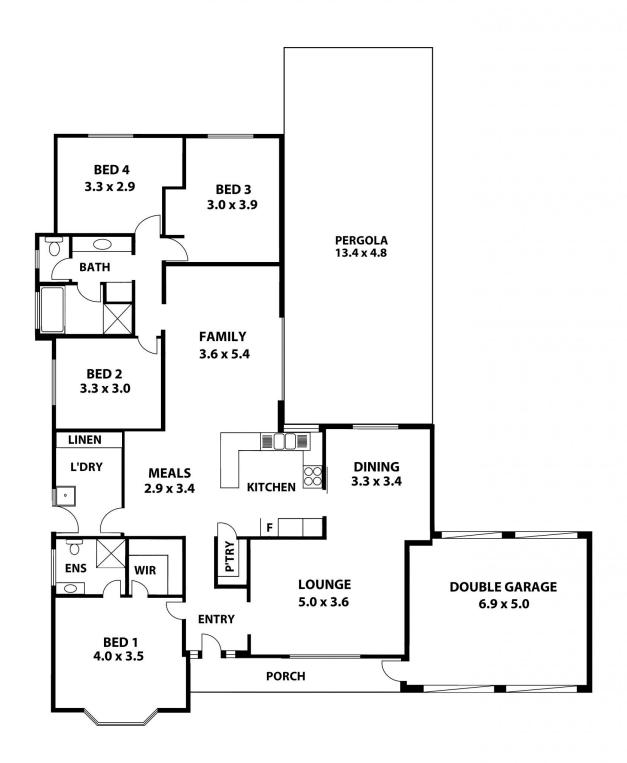

27 Horama Close WYNN VALE SA

SOLD BY THEON & BEVAN BRUSE. TO GET THE MAXIMUM PRICE WITH THE MINIMUM OF FUSS CALL BEVAN BRUSE OR THEON BRUSE TODAY!

This home has it all! Formal lounge and formal dining room, new kitchen, everyday living and meals area, amazing outdoor pergola area, 4 bedrooms and 2 bathrooms, double garage with drive through access. Perfect for entertaining and family living. You will be very impressed!

Set in a quiet and private tree lined location and only minutes to the shopping centre, excellent schools, public transport and lovely parks and walking trails. This truly is a residence you can move straight into and live a wonderful lifestyle. The owner has meticulously maintained the property and added many high quality extras. They are only selling due to downsizing to meet their current requirement.

4 🕒 2 🔓 2 🖨

Land Size: 1043 sqm

View : https://www.bruse.com.au/sale/sa/north-nort

h-east-suburbs/wynn-vale/residential/house/

5550970