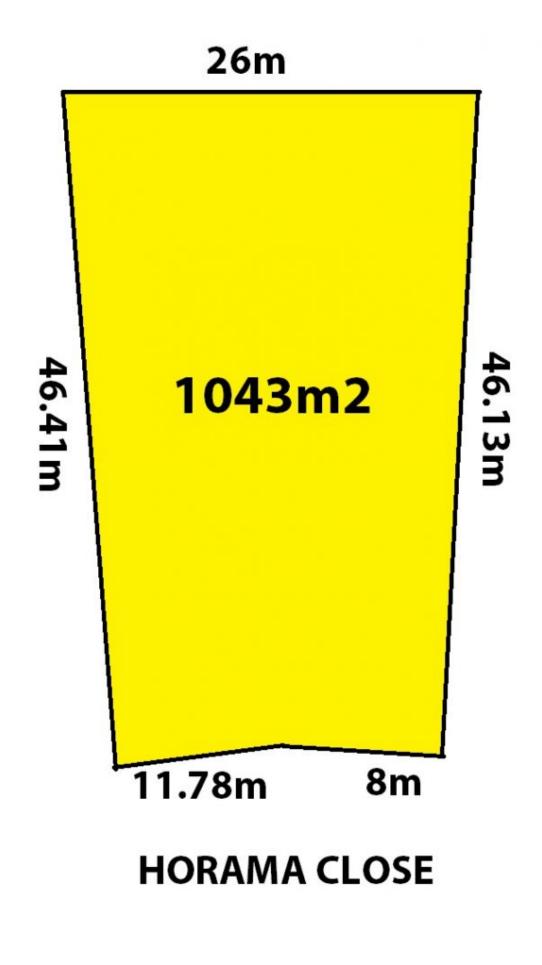

4 🕒 2 🔓 2 🖨

Land Size: 1043 sqm

View : https://www.bruse.com.au/sale/sa/north-nort

h-east-suburbs/wynn-vale/residential/house/

5550970