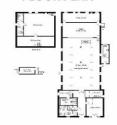

## 609-611 Magill Road MAGILL SA

SOLD BY BEVAN & THEON BRUSE. TO GET THE MAXIMUM PRICE WITH THE MINIMUM OF FUSS CALL BEVAN BRUSE OR THEON BRUSE TODAY!

APPROVAL FOR CONSTRUCTION OF 19 UNITS + 2 OFFICES. SOME IN THE HISTORIC BUILDING AND A NEW BUILDING TO THE REAR. 1681m2 (approx.) A VERY RARE FIND.