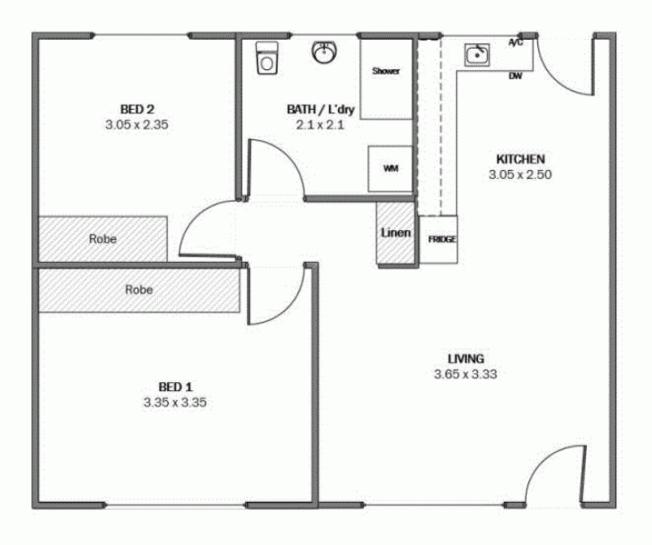

The two generous size bedrooms both with floor to ceiling

Building Size : 6 sqm

View

 https://www.bruse.com.au/sale/sa/weste rn-beachside-suburbs/everard-park/resi dential/unit/5550972

BRUSE

Toby Shipway 8413 8181