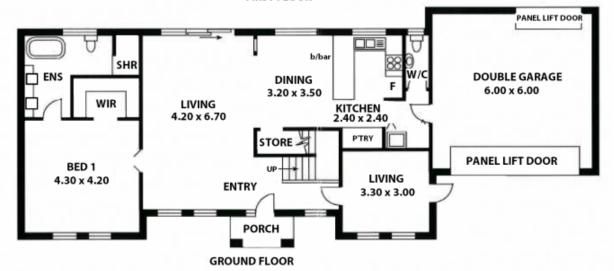

This home has been well designed for year 2014 lifestyle living and includes a main bedroom on the lower level of generous proportions with a very large ensuite including a free standing bath,

separate w/c,

separate shower and double basins. The main bedroom suite also includes a large walk in robe.

3 😕 2 🔓 2 🖨

**View**: https://www.bruse.com.au/sale/sa/eastern-suburb s/glenside/residential/house/5550973

FIRST FLOOR