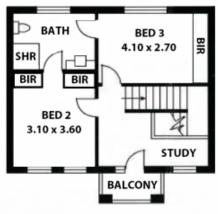

## 1A Broughton Street GLENSIDE SA

SOLD BY BEVAN & THEON BRUSE. TO GET THE MAXIMUM PRICE WITH THE MINIMUM OF FUSS CALL BEVAN BRUSE OR THEON BRUSE TODAY!

THIS IS AN OPPORTUNITY FOR ANY BUYER SEEKING TO ACQUIRE A NEW HOME IN A WONDERFUL LOCATION, SO CLOSE TO BURNSIDE VILLAGE, SO CLOSE TO THE CITY AND EVERYTHING ELSE THAT GLENSIDE OFFERS.

This home has been well designed for year 2014 lifestyle living and includes a main bedroom on the lower level of generous proportions with a very large ensuite including a free standing bath,

separate w/c,

separate shower and double basins. The main bedroom suite also includes a large walk in robe.

3 😕 2 🔓 2 🖨

**View**: https://www.bruse.com.au/sale/sa/eastern-suburb s/glenside/residential/house/5550973



FIRST FLOOR





22.86m BROUGHTON STREET