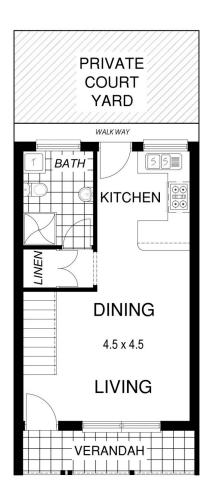

BRUSE

2/12 Conyngham Street GLENSIDE SA

SOLD BY BEVAN & THEON BRUSE. TO GET THE MAXIMUM PRICE WITH THE MINIMUM OF FUSS CALL BEVAN BRUSE & THEON BRUSE TODAY!

This is an excellent townhouse, well-designed for an easy lifestyle. The lower level includes a veranda to the front. Entrance area leading to the living, dining and kitchen area. These excellent open plan rooms have an excellent feel about them. Out to the rear from the kitchen area is to a private courtyard garden area.

There is a bathroom on the lower level with a shower, basin and w/c and this area also incorporates a laundry facility.

The upper level of the townhouse includes 2 good size bedrooms, the main bedroom with a balcony. This bedroom is  $4m \times 3.5m$ , a very good size room with a built in robe.