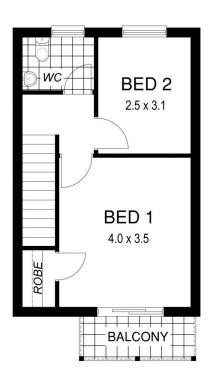

There is a bathroom on the lower level with a shower, basin and w/c and this area also incorporates a laundry facility.

The upper level of the townhouse includes 2 good size bedrooms, the main bedroom with a balcony. This bedroom is  $4m \times 3.5m$ , a very good size room with a built in robe.