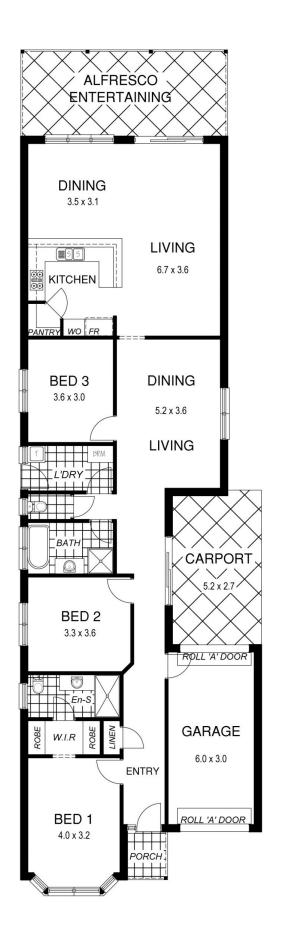

The home is wonderfully set out with a front garden to the front of the home. On entry to the home there is an entrance hallway that leads to the main bedroom facility. This room is a good size bedroom and includes a bay window with a view to the front gardens and has access to a good size walk in robe with further access through to the generous ensuite bathroom.