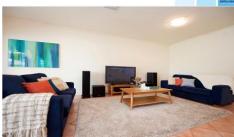

The home is wonderfully set out with a front garden to the front of the home. On entry to the home there is an entrance hallway that leads to the main bedroom facility. This room is a good size bedroom and includes a bay window with a view to the front gardens and has access to a good size walk in robe with further access through to the generous ensuite bathroom.