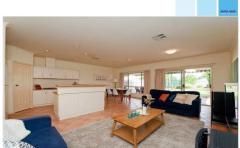

The home is wonderfully set out with a front garden to the front of the home. On entry to the home there is an entrance hallway that leads to the main bedroom facility. This room is a good size bedroom and includes a bay window with a view to the front gardens and has access to a good size walk in robe with further access through to the generous ensuite bathroom.