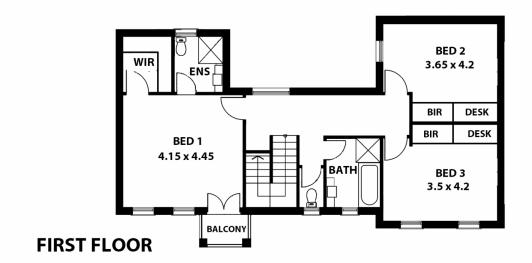

The lower level is spacious and complimented by lots of natural light. The open plan living and dining area is large enough to accommodate big furniture and is perfect for entertaining with family and friends. Adjacent is the stylish kitchen, well equipped with Ceaser stone bench tops, quality appliances and a walk in pantry. This fantastic hub of the home opens out to the generous outdoor undercover