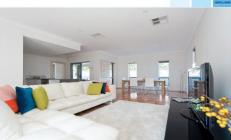

The lower level is spacious and complimented by lots of natural light. The open plan living and dining area is large enough to accommodate big furniture and is perfect for entertaining with family and friends. Adjacent is the stylish kitchen, well equipped with Ceaser stone bench tops, quality appliances and a walk in pantry. This fantastic hub of the home opens out to the generous outdoor undercover