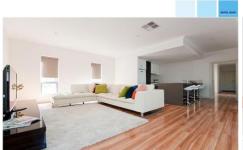

The lower level is spacious and complimented by lots of natural light. The open plan living and dining area is large enough to accommodate big furniture and is perfect for entertaining with family and friends. Adjacent is the stylish kitchen, well equipped with Ceaser stone bench tops, quality appliances and a walk in pantry. This fantastic hub of the home opens out to the generous outdoor undercover