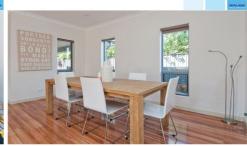

The lower level is spacious and complimented by lots of natural light. The open plan living and dining area is large enough to accommodate big furniture and is perfect for entertaining with family and friends. Adjacent is the stylish kitchen, well equipped with Ceaser stone bench tops, quality appliances and a walk in pantry. This fantastic hub of the home opens out to the generous outdoor undercover