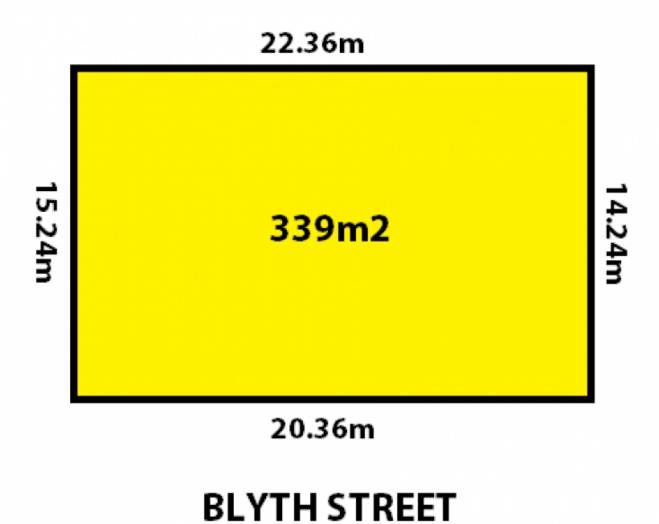

## 10 Blyth Street MAGILL SA

\*\*SOLD BY BEVAN & THEON BRUSE. TO GET THE MAXIMUM PRICE WITH THE MINIMUM OF FUSS CALL BEVAN BRUSE OR THEON BRUSE TODAY\*\*

A great location, only a short walk to The Gums Reserve and to the shops. Only 1 year old, this home offers a great lifestyle for all buyers. Neutral but modern colour palate and top quality designer fixtures and finishes. Perfect to enjoy a wonderful life.