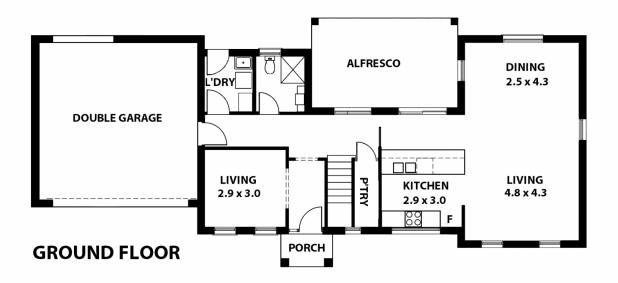

The lower level is spacious and complimented by lots of natural light. The open plan living and dining area is large enough to accommodate big furniture and is perfect for entertaining with family and friends. Adjacent is the stylish kitchen, well equipped with Ceaser stone bench tops, quality appliances and a walk in pantry. This fantastic hub of the home opens out to the generous outdoor undercover